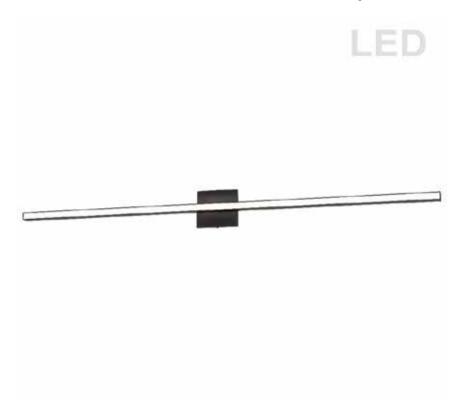

## ARL-4836LEDW-MB - 36W Vanity, MB w/ FR Acrylic Diffuser

## 36W Matte Black Vanity w/ White Acrylic Diffuser

| Height<br>Width/Length<br>Depth<br>Weight                                                | 4.75<br>47.5<br>1.5<br>4              | No. of Bulbs<br>LED Compatible<br>Total Wattage                 | 1<br>Integrated LED<br>36W                                    |
|------------------------------------------------------------------------------------------|---------------------------------------|-----------------------------------------------------------------|---------------------------------------------------------------|
| Body Material<br>Finish/Color<br>Type of Finish                                          | Metal<br>Matte Black<br>Painted       | Second Material<br>Second Finish/Color                          | Acrylic<br>White                                              |
| Bulb 1 Amount Bulb 1 Base Type Bulb 1 Max Watt. Bulb 1 Included Bulb 1 Lumens Bulb 1 CRI | 1<br>LED<br>36W<br>Yes<br>2880<br>90+ | Rated For<br>Voltage<br>Approval<br>Warranty<br>Instal Position | Damp Location<br>120V<br>cUL or equivalent<br>5 Years<br>Wall |