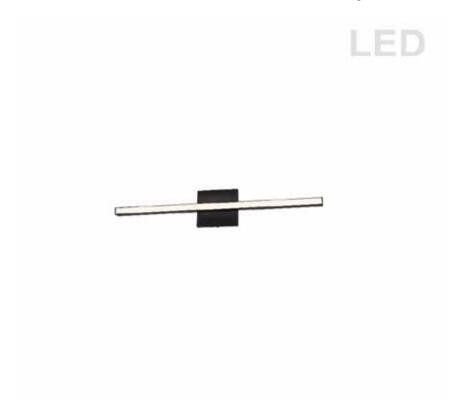

## ARL-2418LEDW-MB - 18W Vanity, MB w/ FR Acrylic Diffuser

## 18W Matte Black Vanity w/ White Acrylic Diffuser

| Height<br>Width/Length<br>Depth<br>Weight             | 4.75<br>23.75<br>1.5<br>2       | No. of Bulbs<br>LED Compatible<br>Total Wattage | 1<br>Integrated LED<br>18W           |
|-------------------------------------------------------|---------------------------------|-------------------------------------------------|--------------------------------------|
| Body Material<br>Finish/Color<br>Type of Finish       | Metal<br>Matte Black<br>Painted | Second Material<br>Second Finish/Color          | Acrylic<br>White                     |
| Bulb 1 Amount<br>Bulb 1 Base Type<br>Bulb 1 Max Watt. | 1<br>LED<br>18W                 | Rated For<br>Voltage                            | Damp Location<br>120V                |
| Bulb 1 Included<br>Bulb 1 Lumens<br>Bulb 1 CRI        | Yes<br>1440<br>90+              | Approval<br>Warranty<br>Instal Position         | cUL or equivalent<br>5 Years<br>Wall |