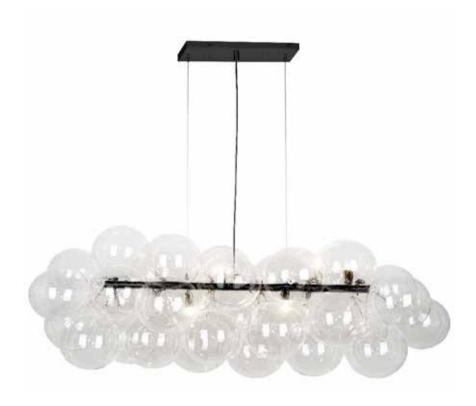

## CMT-418HP-CLR-MB - 10LT Halogen Horiz Pendant, MB w/ Clear Glass

## 10 Light Halogen Horizontal Pendant, Matte Black with Clear Glass

| Height<br>Width (Longth                               | 15.75<br>41    | No. of Bulbs                                                    | 10                                     |
|-------------------------------------------------------|----------------|-----------------------------------------------------------------|----------------------------------------|
| Width/Length<br>Depth<br>Weight                       | 16.25<br>12.5  | LED Compatible<br>Total Wattage                                 | LED Compatible<br>400                  |
| Body Material<br>Finish/Color                         | Glass<br>Clear | Second Material<br>Second Finish/Color<br>Second Type of Finish | Metal<br>Matte Black<br>Painted        |
| Bulb 1 Amount<br>Bulb 1 Base Type<br>Bulb 1 Max Watt. | 10<br>G9<br>40 | Rated For<br>Voltage                                            | Damp Location<br>120V                  |
| Bulb 1 Included Bulb 1 Lumens Bulb 1 CRI              | No             | Approval<br>Warranty<br>Instal Position                         | cUL or equivalent<br>1 Year<br>Ceiling |