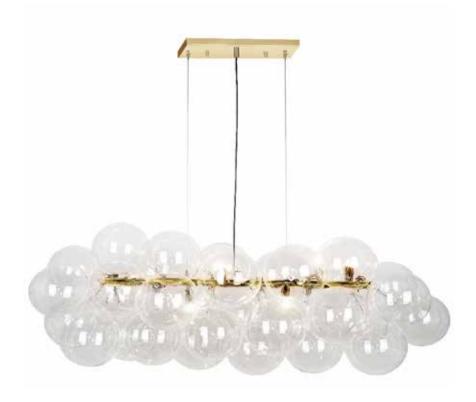

## CMT-418HP-CLR-AGB - 10LT Halogen Horiz Pendant, AGB w/ Clear Glass

## 10 Light Halogen Horizontal Pendant, Aged Brass with Clear Glass

| Height                                         | 15.75<br>41   | No. of Bulbs                                 | 10                                     |
|------------------------------------------------|---------------|----------------------------------------------|----------------------------------------|
| Width/Length<br>Depth<br>Weight                | 16.25<br>12.5 | LED Compatible<br>Total Wattage              | LED Compatible<br>400                  |
| Body Material                                  | Glass         | Second Material                              | Metal                                  |
| Finish/Color                                   | Clear         | Second Finish/Color<br>Second Type of Finish | Aged Brass<br>Electroplated            |
| Bulb 1 Amount                                  | 10            | Rated For                                    | Damp Location                          |
| Bulb 1 Base Type                               | G9            | Voltage                                      | 120V                                   |
| Bulb 1 Max Watt.                               | 40            |                                              |                                        |
| Bulb 1 Included<br>Bulb 1 Lumens<br>Bulb 1 CRI | No            | Approval<br>Warranty<br>Instal Position      | cUL or equivalent<br>1 Year<br>Ceiling |
| Dailo 1 0111                                   |               | motal i contion                              | 55mig                                  |