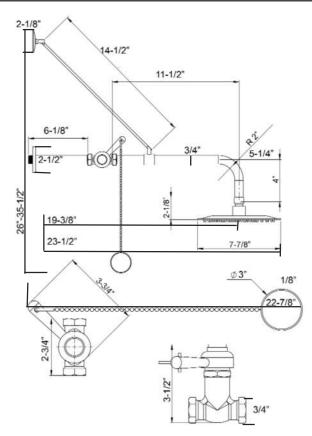

## WALL-MOUNT OUTDOOR SHOWER

Cat. No. OSH104-SB

## stemman Aulu, 6 A. w

| Width:      | 8"    |
|-------------|-------|
| Depth:      | 23-½" |
| Max height: | 35-½" |
| Min height: | 26"   |

## Features:

- Stainless steel construction
- Wall-mount outdoor shower
- ► Rainfall shower head
- ► Shower head swivels
- ► <sup>1</sup>/<sub>2</sub>" NPT connection
- ▶ 8" Shower head diameter
- ▶ 14-1/2" Ceiling support kit included
- ► Cold water only
- ► Self closing valve

## Finish: SB Brushed Stainless Steel

Dimensions of fixture are nominal and may vary. Dimensions and specifications subject to change without notice.