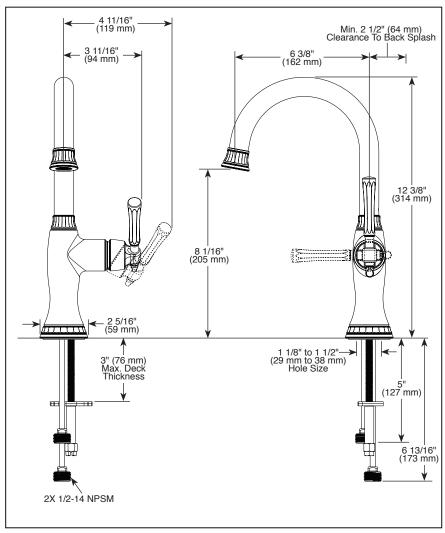

### **STANDARD SPECIFICATIONS:**

- Max flow rate 1.8 gpm @ 60 psi, 6.8 L/min @ 414 kPa
- One hole mount
- Solid brass frabricated body
- Ceramic disc cartridge
- Spout rotates 360°
- 3/8" staggered copper supply lines with 1/2" adapters