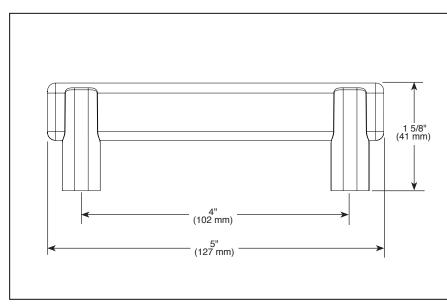

## **STANDARD SPECIFICATIONS:**

- Mounting hardware (8-32 UNC screws) included with product
- All metal construction