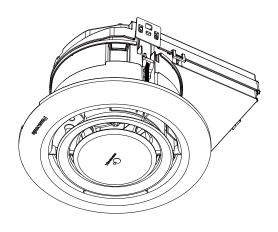

# Service Manual

Air Purifier

(North America Market)

FV-01VCN1

## 1. Specification

FV-01VCN1

| Rated<br>Voltage<br>[V] | Rated<br>Frequency<br>[Hz] | Air Volume<br>[CFM] | Noise<br>[sones] | Speed<br>[rpm] | Power<br>Consumption<br>[W] | Net weight<br>[Lb (kg)] |
|-------------------------|----------------------------|---------------------|------------------|----------------|-----------------------------|-------------------------|
| 120                     | 60                         | 9                   | < 0.3            | 1510           | 4.0                         | 3.1 (1.4)               |