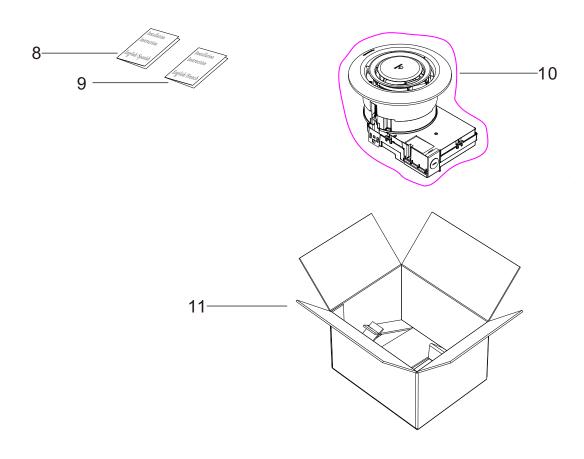

#### **Packing Section**

## 4. Parts List

FV-01VCN1

**Main Body Section** 

| No. | Part No.     | Part Name               | Q'ty | Remark            |
|-----|--------------|-------------------------|------|-------------------|
| 1   | FFV01VCN1932 | GRILL ASSEMBLY          | 1    |                   |
| 2   | FFV01VCN1920 | INSTALL PLATE ASSY      | 1    |                   |
| 3   | FFV01VCN1923 | INSTALL NUT             | 1    |                   |
| 4   | FFV00001VCN1 | MAIN PCB ASSEMBLY       | 1    | $\triangle$       |
| 5   | FFV01VCN1911 | JUNCTION COVER          | 1    |                   |
| 6   | FFV01VCN1126 | POWER LEAD ASSY         | 1    |                   |
| 7   | FFV01VCN1532 | ELECTRICAL CASE COVER   | 1    |                   |
| 8   | FFV01VCN1420 | INSTALLATION INST. (ES) | 1    | English & Spanish |
| 9   | FFV01VCN1421 | INSTALLATION INST. (EF) | 1    | English & French  |
| 10  | FFV4650016S  | POLYCOVER               | 1    |                   |
| 11  | FFV01VCN1400 | PACKING CASE ASSEMBLY   | 1    |                   |
| 12  | FFV01VCN1050 | NAME PLATE              | 1    |                   |
| Α   | FFV7000089S  | TRUSS TAP SCREW         | 2    |                   |
| В   | FFVXYM4DC8BN | SCREW W/WASHER(M4-12)   | 1    |                   |