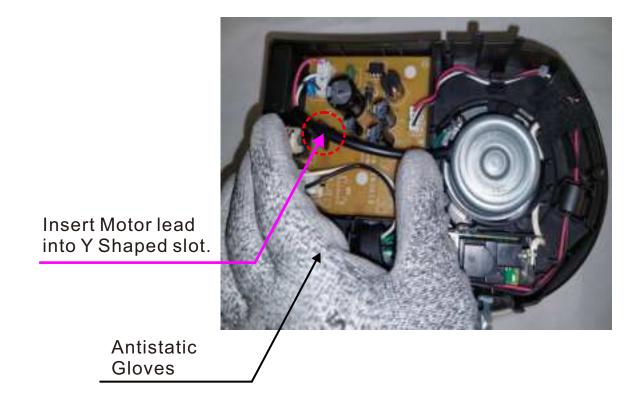

#### FV-01VCN1

When replacing the Lead Wire or Main PCB, please be sure to hold the Main PCB in place before pulling out the lead wire. Otherwise the PCB may be deformed or damaged because it does not have screws.

Always take measures to prevent electrostatic discharge when handling these parts.