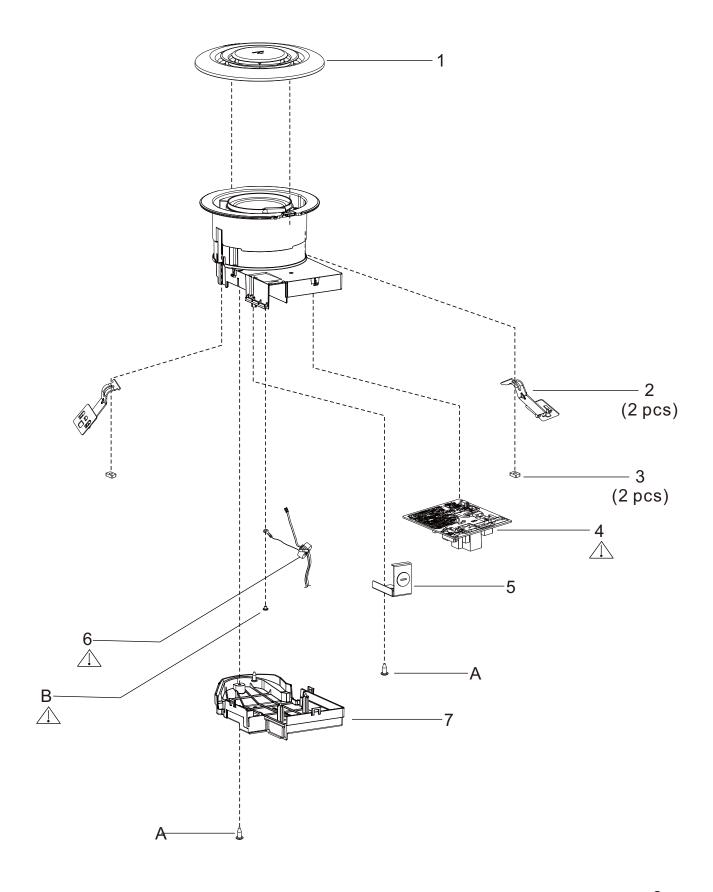

Main Body Section

## 4. Parts List

FV-01VCN1

**Main Body Section** 

| No. | Part No.     | Part Name               | Q'ty | Remark            |
|-----|--------------|-------------------------|------|-------------------|
| 1   | FFV01VCN1932 | GRILL ASSEMBLY          | 1    |                   |
| 2   | FFV01VCN1920 | INSTALL PLATE ASSY      | 1    |                   |
| 3   | FFV01VCN1923 | INSTALL NUT             | 1    |                   |
| 4   | FFV00001VCN1 | MAIN PCB ASSEMBLY       | 1    | $\triangle$       |
| 5   | FFV01VCN1911 | JUNCTION COVER          | 1    |                   |
| 6   | FFV01VCN1126 | POWER LEAD ASSY         | 1    |                   |
| 7   | FFV01VCN1532 | ELECTRICAL CASE COVER   | 1    |                   |
| 8   | FFV01VCN1420 | INSTALLATION INST. (ES) | 1    | English & Spanish |
| 9   | FFV01VCN1421 | INSTALLATION INST. (EF) | 1    | English & French  |
| 10  | FFV4650016S  | POLYCOVER               | 1    |                   |
| 11  | FFV01VCN1400 | PACKING CASE ASSEMBLY   | 1    |                   |
| 12  | FFV01VCN1050 | NAME PLATE              | 1    |                   |
| Α   | FFV7000089S  | TRUSS TAP SCREW         | 2    |                   |
| В   | FFVXYM4DC8BN | SCREW W/WASHER(M4-12)   | 1    |                   |