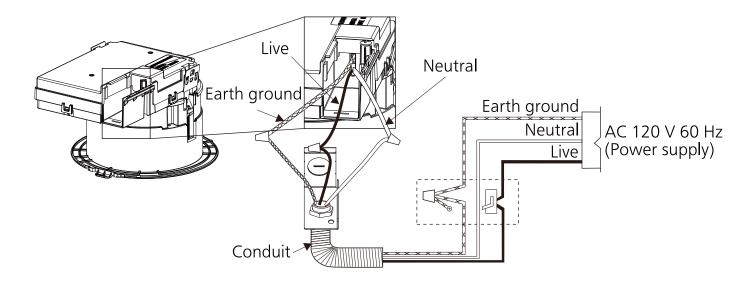

Power<br>Consumption<br>[W] | Net weight<br>[Lb (kg)] |
|-------------------------|----------------------------|---------------------|------------------|----------------|-----------------------------|-------------------------|
| 120                     | 60                         | 9                   | < 0.3            | 1510           | 4.0                         | 3.1 (1.4)               |

Main Body Section



#### **Packing Section**



#### Main Label



#### FV-01VCN1



When replacing the Lead Wire or Main PCB, please be sure to hold the Main PCB in place before pulling out the lead wire. Otherwise the PCB may be deformed or damaged because it does not have screws.

Always take measures to prevent electrostatic discharge when handling these parts.



## 3. Wiring Diagram









## 4. Parts List

FV-01VCN1

**Main Body Section** 

| No. | Part No.     | Part Name               | Q'ty | Remark            |
|-----|--------------|-------------------------|------|-------------------|
| 1   | FFV01VCN1932 | GRILL ASSEMBLY          | 1    |                   |
| 2   | FFV01VCN1920 | INSTALL PLATE ASSY      | 1    |                   |
| 3   | FFV01VCN1923 | INSTALL NUT             | 1    |                   |
| 4   | FFV00001VCN1 | MAIN PCB ASSEMBLY       | 1    | $\triangle$       |
| 5   | FFV01VCN1911 | JUNCTION COVER          | 1    |                   |
| 6   | FFV01VCN1126 | POWER LEAD ASSY         | 1    |                   |
| 7   | FFV01VCN1532 | ELECTRICAL CASE COVER   | 1    |                   |
| 8   | FFV01VCN1420 | INSTALLATION INST. (ES) | 1    | Engli