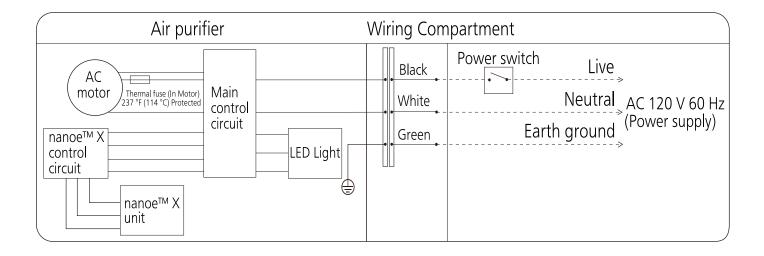

m] | Power<br>Consumption<br>[W] | Net weight<br>[Lb (kg)] |
|-------------------------|----------------------------|---------------------|------------------|----------------|-----------------------------|-------------------------|
| 120                     | 60                         | 9                   | < 0.3            | 1510           | 4.0                         | 3.1 (1.4)               |

Main Body Section



#### **Packing Section**



#### Main Label



#### FV-01VCN1



When replacing the Lead Wire or Main PCB, please be sure to hold the Main PCB in place before pulling out the lead wire. Otherwise the PCB may be deformed or damaged because it does not have screws.

Always take measures to prevent electrostatic discharge when handling these parts.



## 3. Wiring Diagram









## 4. Parts List

FV-01VCN1

**Main Body Section** 

| No. | Part No.     | Part Name               | Q'ty | Remark            |
|-----|--------------|-------------------------|------|-------------------|
| 1   | FFV01VCN1932 | GRILL ASSEMBLY          | 1    |                   |
| 2   | FFV01VCN1920 | INSTALL PLATE ASSY      | 1    |                   |
| 3   | FFV01VCN1923 | INSTALL NUT             | 1    |                   |
| 4   | FFV00001VCN1 | MAIN PCB ASSEMBLY       | 1    | $\triangle$       |
| 5   | FFV01VCN1911 | JUNCTION COVER          | 1    |                   |
| 6   | FFV01VCN1126 | POWER LEAD ASSY         | 1    |                   |
| 7   | FFV01VCN1532 | ELECTRICAL CASE COVER   | 1    |                   |
| 8   | FFV01VCN1420 | INSTALLATION INST. (ES) | 1    | E