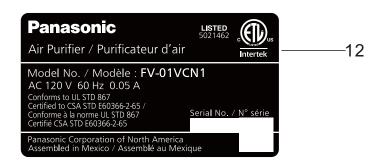

--|------|
| 1.Specification             | 1    |
| 2.Parts Identification      | 2, 3 |
| 3. Wiring Section & Diagram | 4,5  |
| 4.Parts List                | 6    |

# **Panasonic**®



## 1. Specification

FV-01VCN1

| Rated<br>Voltage<br>[V] | Rated<br>Frequency<br>[Hz] | Air Volume<br>[CFM] | Noise<br>[sones] | Speed<br>[rpm] | Power<br>Consumption<br>[W] | Net weight<br>[Lb (kg)] |
|-------------------------|----------------------------|---------------------|------------------|----------------|-----------------------------|-------------------------|
| 120                     | 60                         | 9                   | < 0.3            | 1510           | 4.0                         | 3.1 (1.4)               |

Main Body Section



#### **Packing Section**



#### Main Label



#### FV-01VCN1



When replacing the Lead Wire or Main PCB, please be sure to hold the Main PCB in place before pulling out the lead wire. Otherwise the PCB may be deformed or damaged because it does not have screws.

Always take measures to prevent electrostatic discharge when handling these parts.



## 3. Wiring Diagram









## 4. Parts List

FV-01VCN1

**Main Body Section** 

| No. | Part No.     | Part Name               | Q'ty | Remark            |
|-----|--------------|-------------------------|------|-------------------|
| 1   | FFV01VCN1932 | GRILL ASSEMBLY          | 1    |                   |
| 2   | FFV01VCN1920 | INSTALL PLATE ASSY      | 1    |                   |
| 3   | FFV01VCN1923 | INSTALL NUT             | 1    |                   |
| 4   | FFV00001VCN1 | MAIN PCB