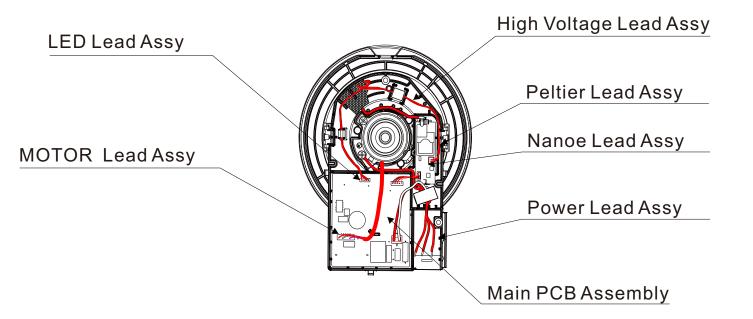

Main Body Section

#### FV-01VCN1

When replacing the Lead Wire or Main PCB, please be sure to hold the Main PCB in place before pulling out the lead wire. Otherwise the PCB may be deformed or damaged because it does not have screws.