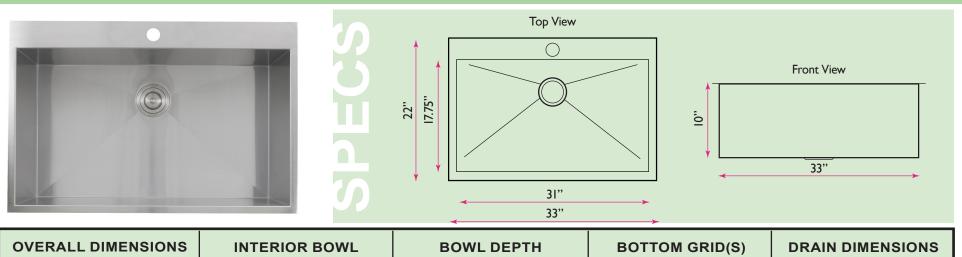

## model: **ZR3322-S-16**

www.NantucketSinksUSA.com info@nantucketsinksusa.com

| OVERALL DIMENSIONS | INTERIOR BOWL | BOWL DEPTH | BOTTOM GRID(S) | DRAIN DIMENSIONS |
|--------------------|---------------|------------|----------------|------------------|
| 33" x 22"          | 31" x 17.75"  | 10"        | BG3017         | 3.5" Opening     |