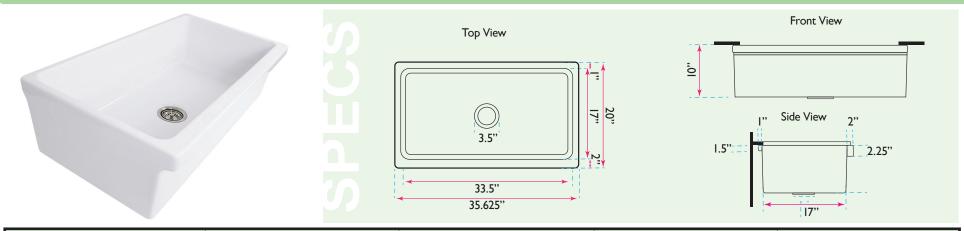

## Cape Collection Premium Fireclay Farmhouse Apron Sink

model:

Yarmouth-36W

www.NantucketSinksUSA.com info@nantucketsinksusa.com

| OVERALL DIMENSIONS                        | INTERIOR BOWL | INTERIOR BOWL DEPTH | APRON HEIGHT | DRAIN DIMENSIONS |
|-------------------------------------------|---------------|---------------------|--------------|------------------|
| 35.625" x 20" (top)<br>35" x 17" (bottom) | 33.5" x 17"   | 9.25"               | 10"          | 3.5" Opening     |

## **FEATURES:**

- Premium Fireclay Sink with Decorative Apron
- Template Not Included
- Very Heavy 2 Person Lift Recommended
- Limited Warranty
- Bowl tapers approx. 2" to bottom
- Nominal Dimensions, actual may vary up to .25"
- Bottom is 7/8" thick, please use an extended flange/extension ferrule
- Custom Cabinet Required
- Made in Italy