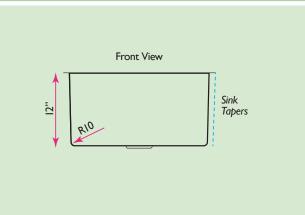

## **Pro Series Collection**

Premium Stainless Steel Small Radius Topmount Kitchen or Laundry Sink

model:

SR2522-12-16

www.NantucketSinksUSA.com info@nantucketsinksusa.com

| OVERALL DIMENSIONS | INTERIOR BOWL(S) | INTERIOR BOWL DEPTH | TOLERANCE +/- | DRAIN DIMENSIONS |
|--------------------|------------------|---------------------|---------------|------------------|
| 25" x 22" x 12"    | 22.5" x 17.5"    | 12"                 | .125"         | 3.5" Opening     |