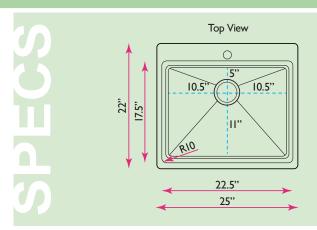

## **Pro Series Collection**

Premium Stainless Steel Small Radius Topmount Kitchen or Laundry Sink

model:

SR2522-12-16

www.NantucketSinksUSA.com info@nantucketsinksusa.com

| OVERALL DIMENSIONS | INTERIOR BOWL(S) | INTERIOR BOWL DEPTH | TOLERANCE +/- | DRAIN DIMENSIONS |
|--------------------|------------------|---------------------|---------------|------------------|
| 25" x 22" x 12"    | 22.5" x 17.5"    | 12"                 | .125"         | 3.5" Opening     |