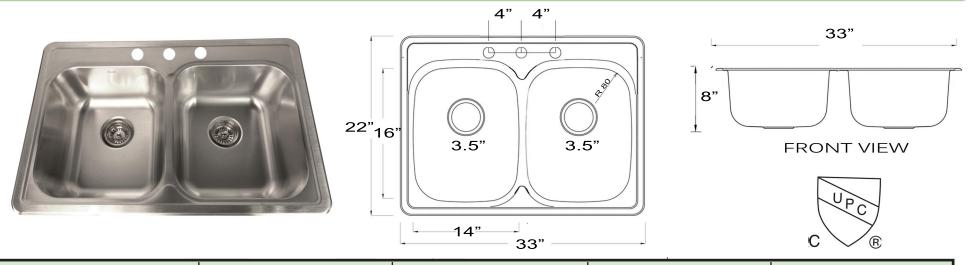

## **Madaket Collection**

Premium Stainless Steel Double Bowl Topmount Kitchen Sink

model: NS3322-DE

| OVERALL DIMENSIONS | INTERIOR BOWL                     | BOWL DEPTH | DRAIN OPENING | DIVIDER WIDTH |
|--------------------|-----------------------------------|------------|---------------|---------------|
| 33" x 22"          | 29" x 16" total<br>14" x 16" each | 8"         | 3.5"          | 1" at center  |

## **FEATURES:**

- Premium 304, 18 gauge Stainless Steel Kitchen Sink
- 8" Bowl Depth
- Brushed Satin Finish
- Limited Lifetime Warranty
- Insulated to Reduce Condensation
- Includes 2 Basket Strainer Drains
- cUPC certified