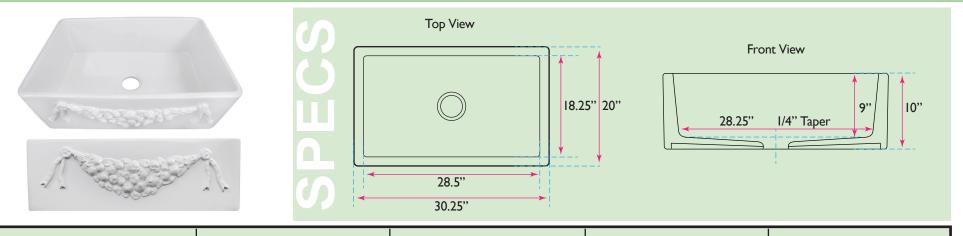

## model: Garland-30W

www.NantucketSinksUSA.com info@nantucketsinksusa.com

| OVERALL DIMENSIONS | INTERIOR BOWL   | APRON HEIGHT | BOWL DEPTH        | DRAIN DIMENSION |
|--------------------|-----------------|--------------|-------------------|-----------------|
| 30.25" x 20"       | 28.25" x 18.25" | 10"          | 9.5" (center); 9" | 3.5" Opening    |