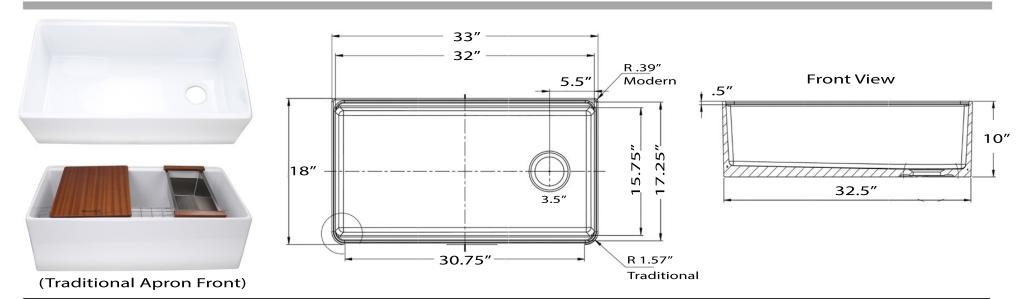

## Cape Collection

Premium Genuine Fireclay Reversible 33-Inch Workstation Farmhouse Apron Sink

| Overall Dimensions | Interior Bowl - Basin | Apron Height | Bowl Depth      | Drain Dimensions |
|--------------------|-----------------------|--------------|-----------------|------------------|
| 33"× 18"× 10"      | 30.75" x 15.75"       | 10″          | 8.875″ at drain | 3.5" Opening     |