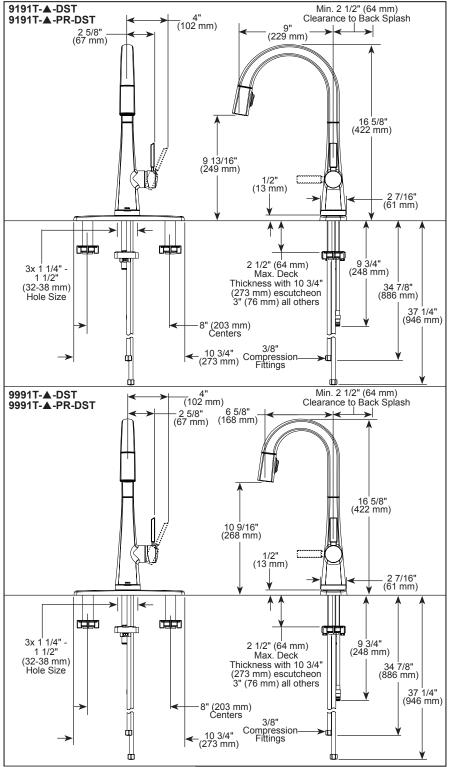

## Submitted Model No.:

#### **STANDARD SPECIFICATIONS:**

- Max flow rate 1.8 gpm @ 60 psi, 6.8 L/min @ 414 kPa
- One or three hole mount (8" escutcheon not included, order separately)
- Diamond coated ceramic cartridge
- 3/8" O.D. straight, staggered PEX supply lines
- Spout rotates 360°
- Hot/cold indicator markings
- Dual integral check valves in sprayer assembly
- Two-function wand; Aerated stream or spray
- LED indicator light signals on-off, water temperature and low batteries
- Uses 6 AA (included) or 6 C (optional) batteries