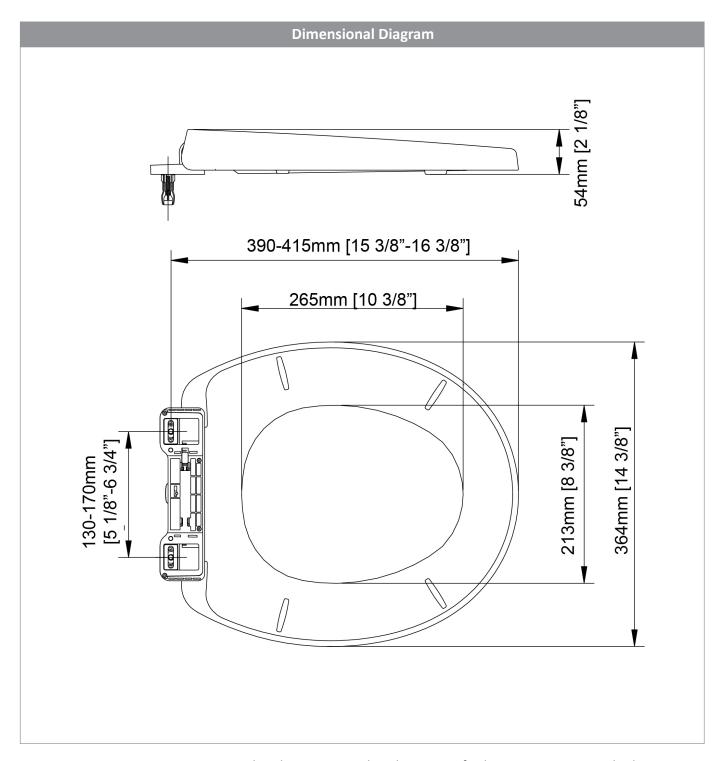

## **PRODUCT OPTIONS & PARTS**

| Color Options |  |  |
|---------------|--|--|
|               |  |  |
|               |  |  |
| White .01     |  |  |

SEE NEXT PAGE FOR DIMENSIONAL DRAWING

**IMPORTANT:** Dimensions are nominal and may vary within the range of tolerance per NSI Standard A112.19.2. These measurements are subject to change. No responsibility is assumed for use of superseded or voided pages.