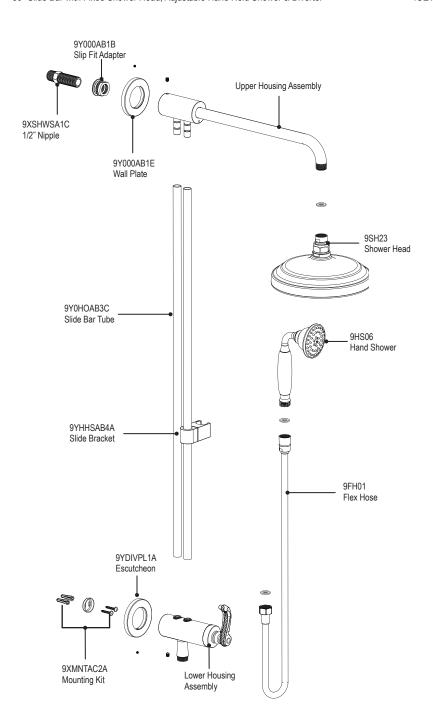

## **ASSEMBLY INSTRUCTION**

4UET2

30 "Slide Bar with Fixed Shower Head, Adjustable Hand Held Shower & Diverter

4UET2

#### **FEATURES:**

- Brass construction with choice of 21 finishes
- Requires tempered water supply
- Fixed Shower Head & Adjustable Hand Held Shower
- Quarter turn diverter mechanism
- 2.5 gpm @ 60 psi