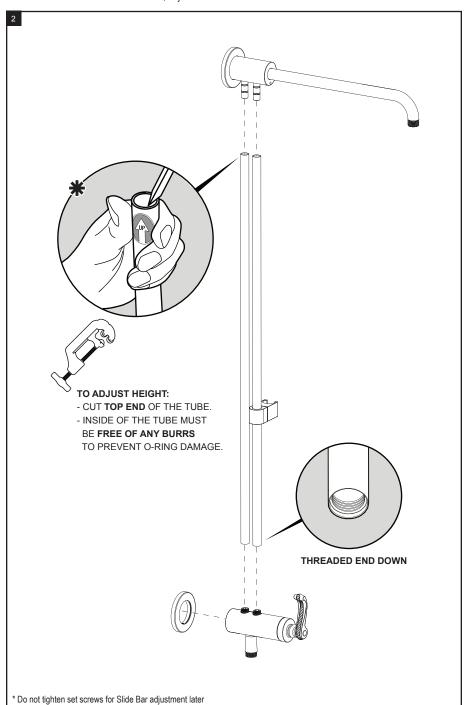

### REMOVAL OF FIXTURE:

Always turn the water supply off before removing the existing fixture or disassembling a valve. Open all handles to relieve water pressure and to ensure that the water has been successfully turned off.