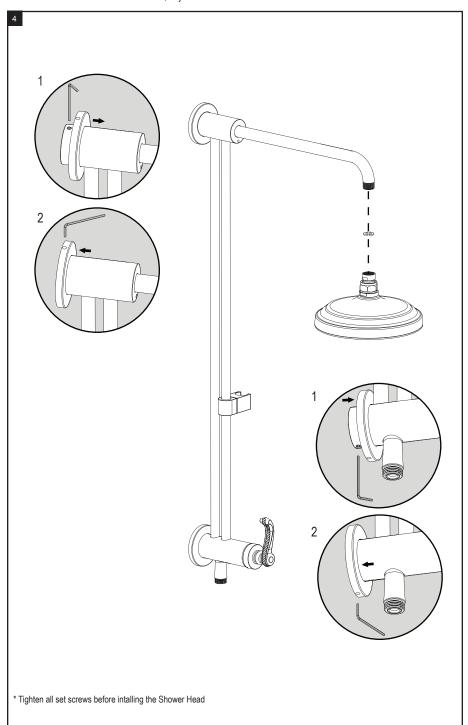

### REMOVAL OF FIXTURE:

Always turn the water supply off before removing the existing fixture or disassembling a valve. Open all handles to relieve water pressure and to ensure that the water has been successfully turned off.