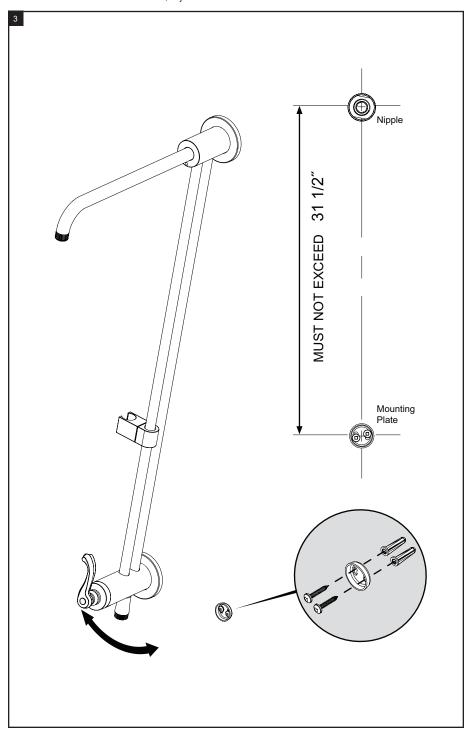

### REMOVAL OF FIXTURE:

Always turn the water supply off before removing the existing fixture or disassembling a valve. Open all handles to relieve water pressure and to ensure that the water has been successfully turned off.