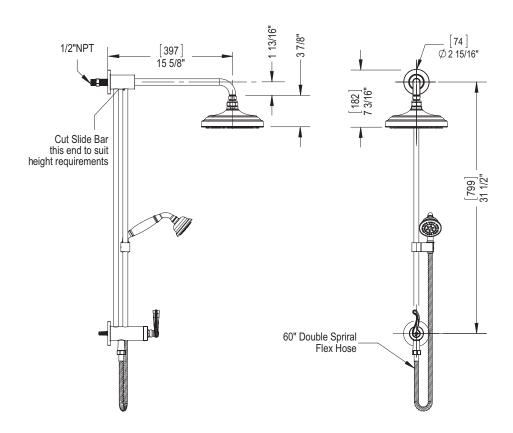

## **ASSEMBLY INSTRUCTION**

4UET2

30 "Slide Bar with Fixed Shower Head, Adjustable Hand Held Shower & Diverter

4UET2

#### **FEATURES:**

- Brass construction with choice of 21 finishes
- Requires tempered water supply
- Fixed Shower Head & Adjustable Hand Held Shower
- Quarter turn diverter mechanism
- 2.5 gpm @ 60 psi