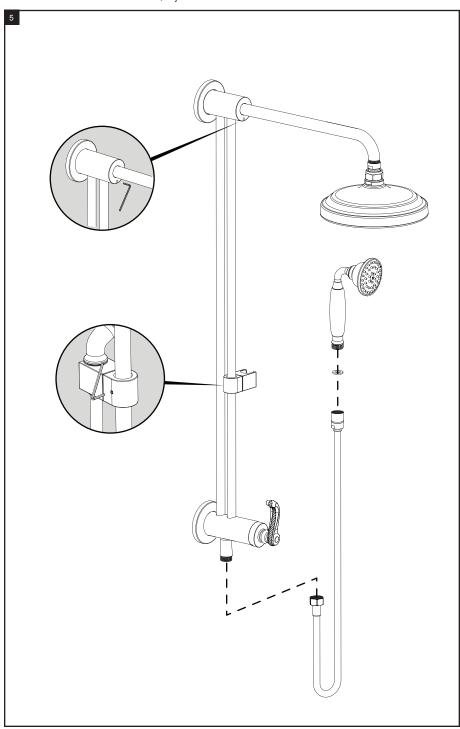

### REMOVAL OF FIXTURE:

Always turn the water supply off before removing the existing fixture or disassembling a valve. Open all handles to relieve water pressure and to ensure that the water has been successfully turned off.