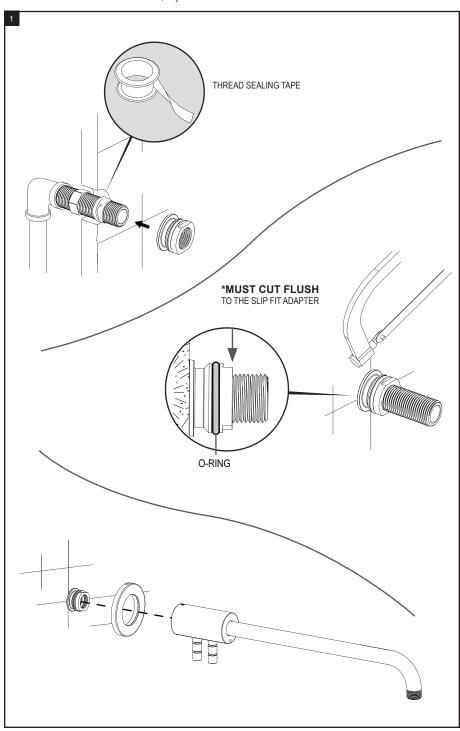

### REMOVAL OF FIXTURE:

Always turn the water supply off before removing the existing fixture or disassembling a valve. Open all handles to relieve water pressure and to ensure that the water has been successfully turned off.