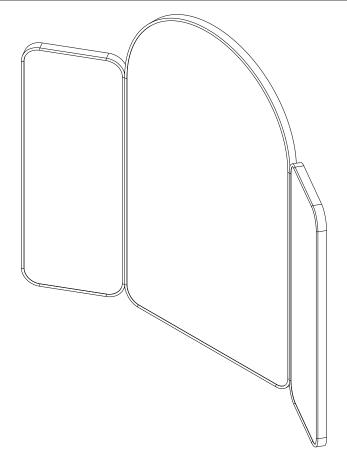

## **Features**

- •Triptych mirror with hand finished metal frame
- •Side mirrors adjust to reflect both sides of the user
- •Decorative piano hinges

Triptych Metal Mirror CM4740T