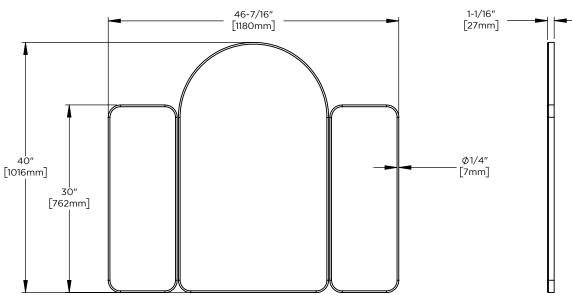

## Dimensions

Width: 46-7/16" Height: 40"

| Model Number Key |            |       |        |                    |                |
|------------------|------------|-------|--------|--------------------|----------------|
| PRODUCT LINE     | CATEGORY   | WIDTH | HEIGHT | STYLE              | FINISH OPTIONS |
| C = Craft Series | M = Mirror | 47"   | 40"    | T = Triptych Metal | (See above)    |