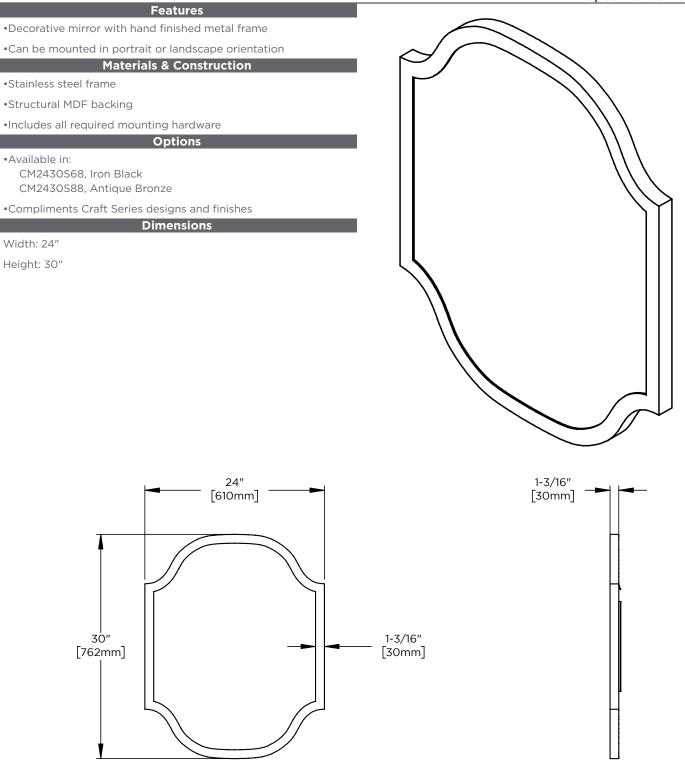

## CM2430S Scalloped Metal Mirror Specification Sheet

| Model Number Key |            |       |        |                     |                |  |  |  |
|------------------|------------|-------|--------|---------------------|----------------|--|--|--|
| PRODUCT LINE     | CATEGORY   | WIDTH | HEIGHT | STYLE               | FINISH OPTIONS |  |  |  |
| C = Craft Series | M = Mirror | 24"   | 30"    | S = Scalloped Metal | (See above)    |  |  |  |

Scalloped Metal Mirror CM2430S

Page 1 of 1