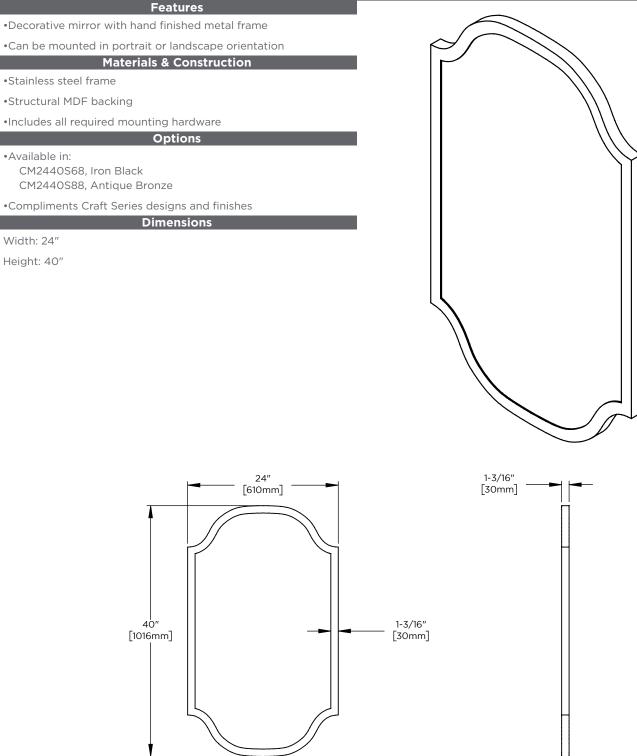

## CM2440S Scalloped Metal Mirror Specification Sheet

| Model Number Key |            |       |        |                     |                |  |  |  |
|------------------|------------|-------|--------|---------------------|----------------|--|--|--|
| PRODUCT LINE     | CATEGORY   | WIDTH | HEIGHT | STYLE               | FINISH OPTIONS |  |  |  |
| C = Craft Series | M = Mirror | 24"   | 40″    | S = Scalloped Metal | (See above)    |  |  |  |

Scalloped Metal Mirror CM2440S

Page 1 of 1