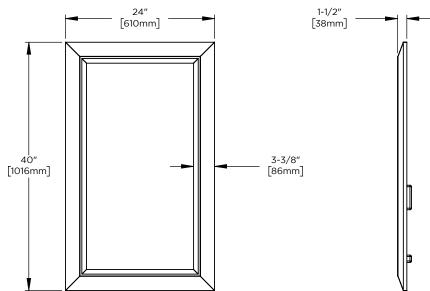

# **Dimensions**

Width: 24" Height: 40"

| Model Number Key |            |       |        |                 |                |  |  |  |
|------------------|------------|-------|--------|-----------------|----------------|--|--|--|
| PRODUCT LINE     | CATEGORY   | WIDTH | HEIGHT | STYLE           | FINISH OPTIONS |  |  |  |
| C = Craft Series | M = Mirror | 24"   | 40"    | W = Wood Mirror | (See above)    |  |  |  |

Wood Mirror with Metal Inlay CM2440W

CB-229-1594 05/19/2021