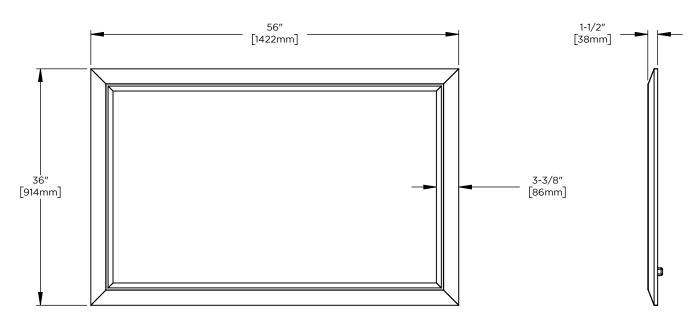

# Dimensions

Width: 56"

Height: 36"

| Model Number Key |            |       |        |                 |                |  |  |  |
|------------------|------------|-------|--------|-----------------|----------------|--|--|--|
| PRODUCT LINE     | CATEGORY   | WIDTH | HEIGHT | STYLE           | FINISH OPTIONS |  |  |  |
| C = Craft Series | M = Mirror | 56"   | 36"    | W = Wood Mirror | (See above)    |  |  |  |

Wood Mirror with Metal Inlay CM5636W

USA/Canada: 1.800.877.2376 www.robern.com