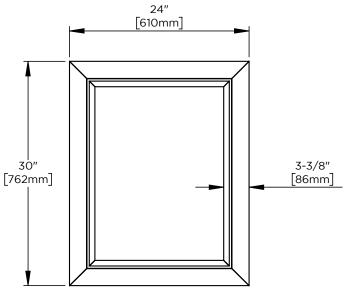

# **Dimensions**

Width: 24" Height: 30"

| Model Number Key |            |       |        |                 |                |  |  |  |
|------------------|------------|-------|--------|-----------------|----------------|--|--|--|
| PRODUCT LINE     | CATEGORY   | WIDTH | HEIGHT | STYLE           | FINISH OPTIONS |  |  |  |
| C = Craft Series | M = Mirror | 24"   | 30"    | W = Wood Mirror | (See above)    |  |  |  |