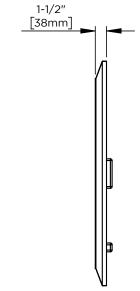

# **Dimensions**

Width: 24" Height: 30"

| Model Number Key |            |       |        |                 |                |  |  |  |
|------------------|------------|-------|--------|-----------------|----------------|--|--|--|
| PRODUCT LINE     | CATEGORY   | WIDTH | HEIGHT | STYLE           | FINISH OPTIONS |  |  |  |
| C = Craft Series | M = Mirror | 24"   | 30"    | W = Wood Mirror | (See above)    |  |  |  |