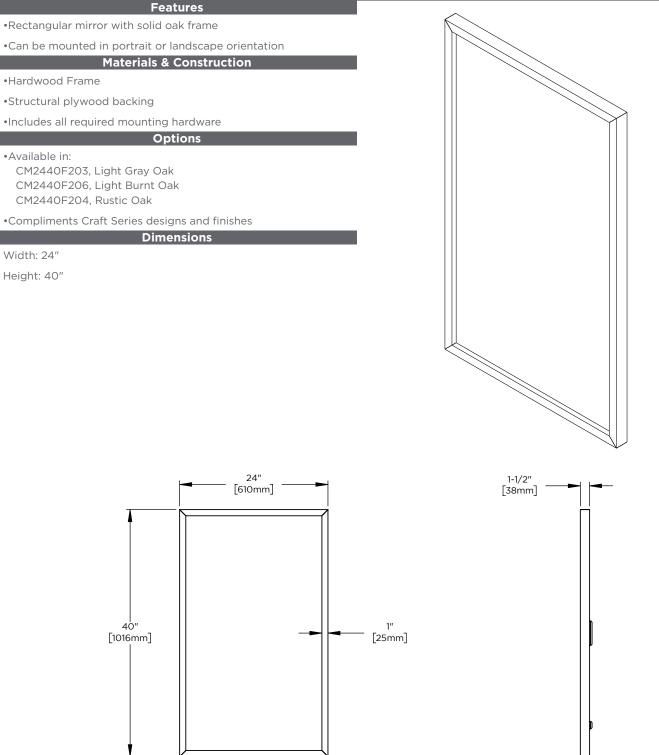

## CM2440F Thin Framed Wood Mirror Specification Sheet

| Model Number Key |            |       |        |                 |                |  |  |  |
|------------------|------------|-------|--------|-----------------|----------------|--|--|--|
| PRODUCT LINE     | CATEGORY   | WIDTH | HEIGHT | STYLE           | FINISH OPTIONS |  |  |  |
| C = Craft Series | M = Mirror | 24″   | 40"    | F = Thin Framed | (See above)    |  |  |  |

Thin Framed Wood Mirror CM2440F

Page 1 of 1