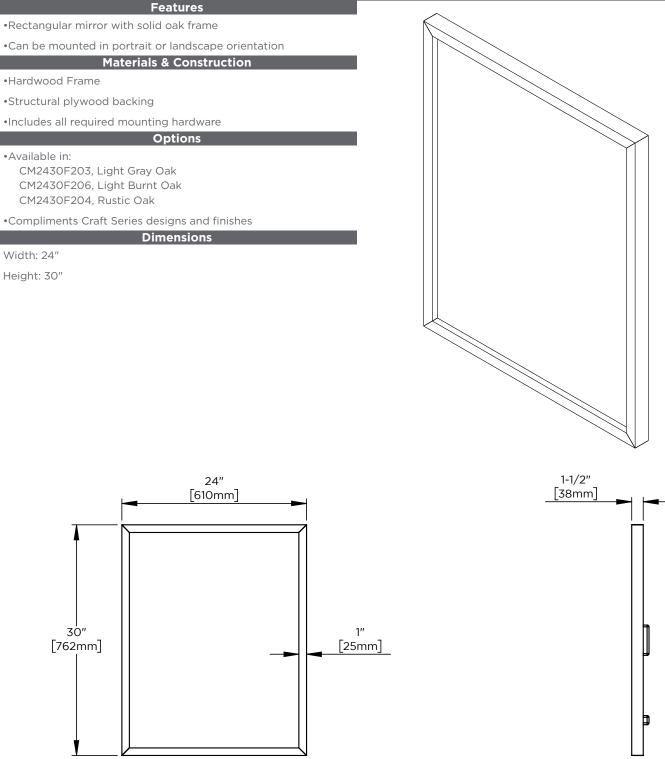

## CM2430F Thin Framed Wood Mirror Specification Sheet

| Model Number Key |            |       |        |                 |                |  |  |  |
|------------------|------------|-------|--------|-----------------|----------------|--|--|--|
| PRODUCT LINE     | CATEGORY   | WIDTH | HEIGHT | STYLE           | FINISH OPTIONS |  |  |  |
| C = Craft Series | M = Mirror | 24"   | 30"    | F = Thin Framed | (See above)    |  |  |  |

Thin Framed Wood Mirror CM2430F

Page 1 of 1