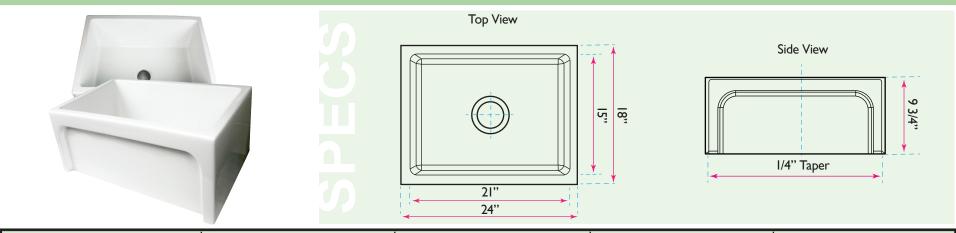

## Cape Collection Premium Fireclay Farmhouse Apron Sink

model:

Chatham-24

www.NantucketSinksUSA.com info@nantucketsinksusa.com

| OVERALL DIMENSIONS | INTERIOR BOWL | INTERIOR BOWL DEPTH | APRON HEIGHT | DRAIN DIMENSIONS |
|--------------------|---------------|---------------------|--------------|------------------|
| 24" x 18"          | 21" x 15"     | 9"                  | 9.75"        | 3.5" Opening     |

## **FEATURES:**

- Premium Fireclay Sink with Decorative Apron
- Template Not Included
- 9" Interior Bowl Depth
- Very Heavy 2 Person Lift Recommended
- Limited Warranty
- 3.5" Drain Opening
- Nominal Dimensions, actual may vary up to .25"
- Bottom is 7/8" thick, please use an extended flange/extension ferrule
- Custom Cabinet Required
- Made in Italy