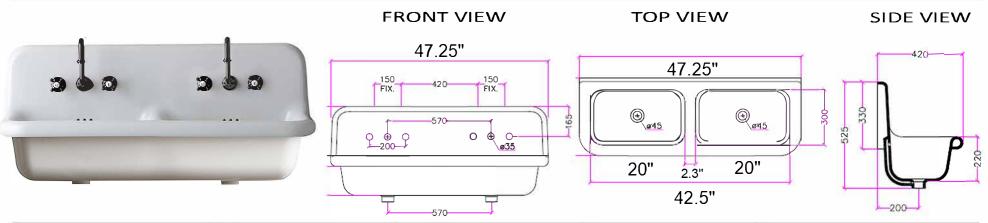

## MODEL: NS-VCU48-WW

| Overall Dimensions  | Interior Bowl        | Faucet Spread | Exterior Bowl Height | Drain Dimensions |
|---------------------|----------------------|---------------|----------------------|------------------|
| 35.5″ x 19″ x 16.5″ | 30.75″ x 11.75″ x 8″ | 8″            | 8.5″                 | 1.75″            |