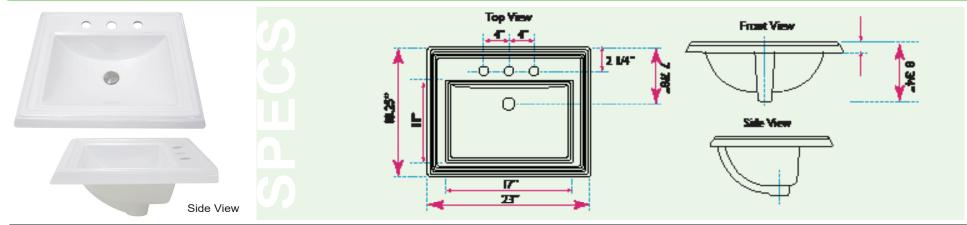

## **Great Point Collection**

Premium Ceramic Vitreous China Sink With Overflow

model:

**DI-2418-R8** 

www.NantucketSinksUSA.com info@nantucketsinksusa.com

| OVERALL DIMENSIONS | INTERIOR DIMENSIONS | EXTERIOR HEIGHT | INTERIOR DEPTH | DRAIN DIMENSION |
|--------------------|---------------------|-----------------|----------------|-----------------|
| 23" x 18.25"       | 17" x 11"           | 8.75"           | 5.25"          | 1.75" Standard  |

## **FEATURES:**

- Vitreous China, Self Rimming Top Mount Sink
- 5.25" Interior Bowl Depth
- Glazed Enamel Finish
- Limited Manufacturer's Warranty
- 1.75" Drain Opening
- Cutout Template Provided
- Nominal Dimensions, Actual May Vary By Up to .25"
- 3 Faucet Holes (1.375" Diameter Each/8" Spread)
- Certifications: ASME A112.19.2-3013, cUPC