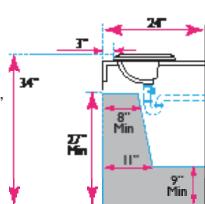

## **Great Point Collection**

Premium Ceramic Vitreous China Sink With Overflow

model:

**DI-2418-R8** 

www.NantucketSinksUSA.com info@nantucketsinksusa.com

| OVERALL DIMENSIONS | INTERIOR DIMENSIONS | EXTERIOR HEIGHT | INTERIOR DEPTH | DRAIN DIMENSION |
|--------------------|---------------------|-----------------|----------------|-----------------|
| 23" x 18.25"       | 17" x 11"           | 8.75"           | 5.25"          | 1.75" Standard  |

## **FEATURES:**

- Vitreous China, Self Rimming Top Mount Sink
- 5.25" Interior Bowl Depth
- Glazed Enamel Finish
- Limited Manufacturer's Warranty
- 1.75" Drain Opening
- Cutout Template Provided
- Nominal Dimensions, Actual May Vary By Up to .25"
- 3 Faucet Holes (1.375" Diameter Each/8" Spread)
- Certifications: ASME A112.19.2-3013, cUPC