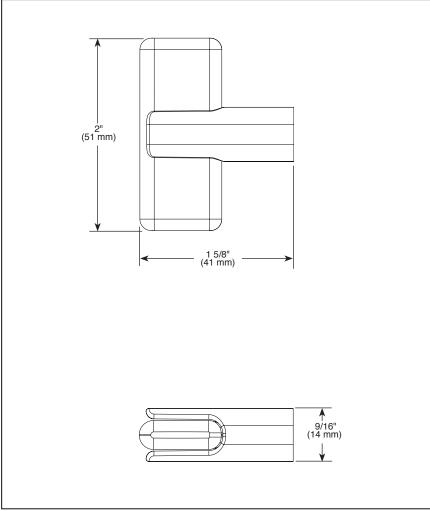

BRIZO

ACCESSORIES

**STANDARD SPECIFICATIONS:** 

Mounting hardware (8-32 UNC screw) included

■ Allaria<sup>™</sup> Bath Collection

Drawer Knob

 Electronic Parts and Batteries (if applicable) - 5 years from the date of purchase; or for commercial purchasers, 1 year from the date of purchase. No warranty is provided on batteries.