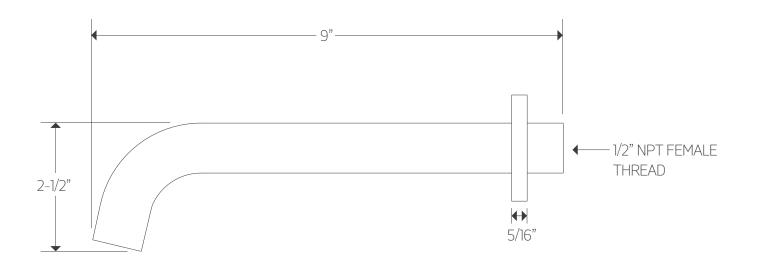

# PRODUCT DIMENSIONS

trova thermostatic shower set with handheld, tub filler for tub filler