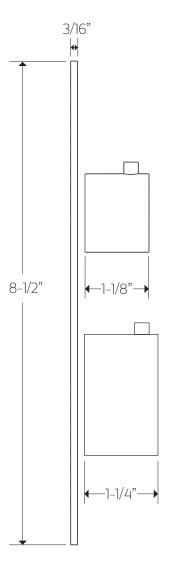

# PRODUCT DIMENSIONS

trova thermostatic shower set with handheld, tub filler for showerhead