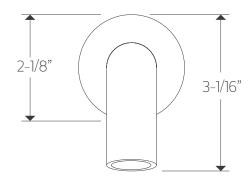

## PRODUCT DIMENSIONS

trova thermostatic shower set with handheld, tub filler for trim kit