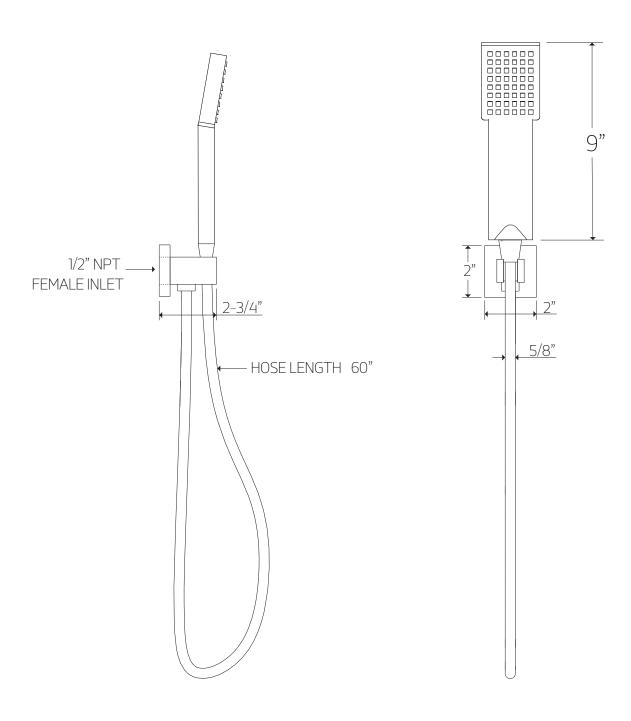

# PRODUCT DIMENSIONS

trova thermostatic shower set with handheld, tub filler for handheld