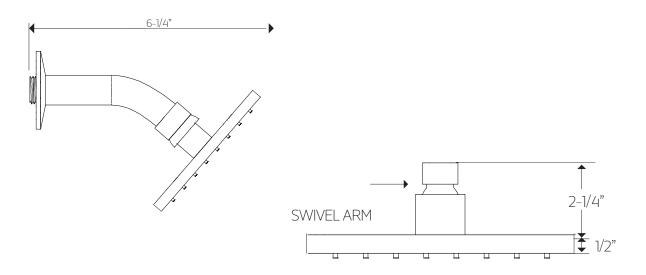

# PRODUCT DIMENSIONS

trova thermostatic shower set with handheld, tub filler for showerhead