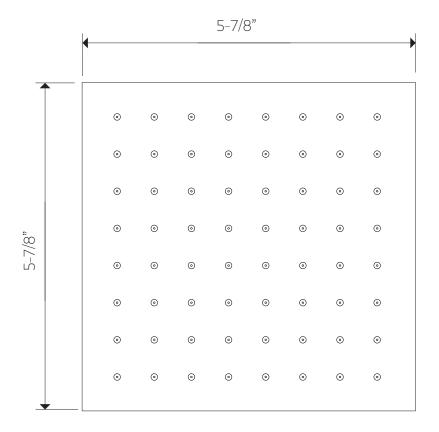

# PRODUCT DIMENSIONS

trova thermostatic shower set with handheld, tub filler for handheld