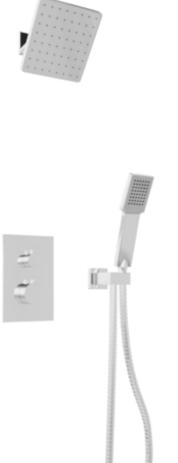

# OPERATING SPECIFICATIONS

trova thermostatic shower set with handheld, tub filler

#### **FEATURES**

Solid Brass 3-Outlets