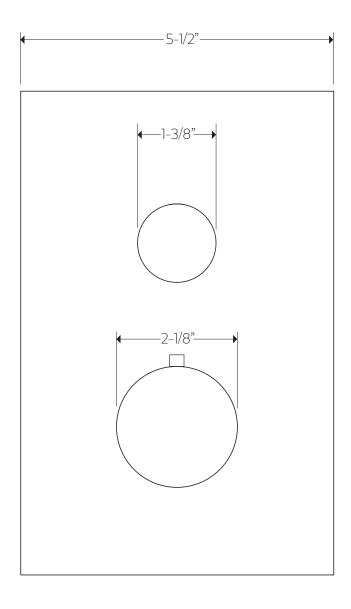

## PRODUCT DIMENSIONS

trova thermostatic shower set with handheld, tub filler for trim kit