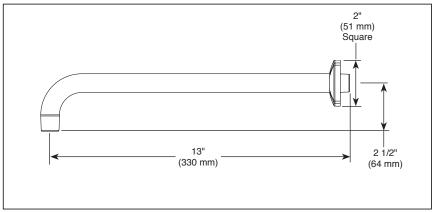

## **SHOWER ARM** AND FLANGE

■ Allaria<sup>™</sup> Bath Collection

## **STANDARD SPECIFICATIONS:**

- Solid brass construction
- 1/2" NPT threads