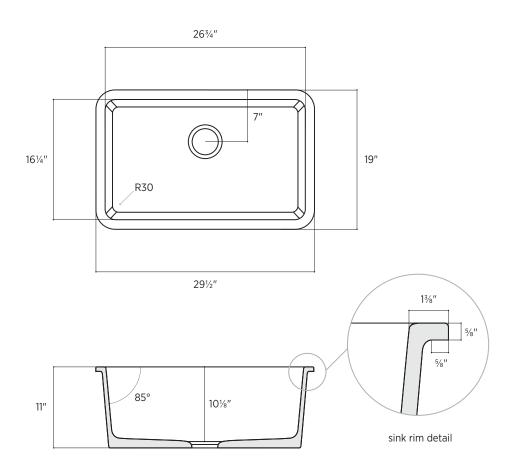

## DIMENSIONS\*

| LUM3019W                      | width   | length  | height  |
|-------------------------------|---------|---------|---------|
| exterior                      | 29 1/2" | 19″     | 11″     |
| interior                      | 26 3/4" | 16 1/4″ | 10 1/8″ |
| also available in 27" version |         |         |         |

### \* PLEASE NOTE

Due to the nature of fireclay products, the given dimensions may vary. We recommend that the cabinet maker wait until the sink is on hand before making any cabinetry or counter tops. While Latoscana endeavors to provide accurate information, all dimensions are nominal, cannot be guaranteed, and are subject to change.