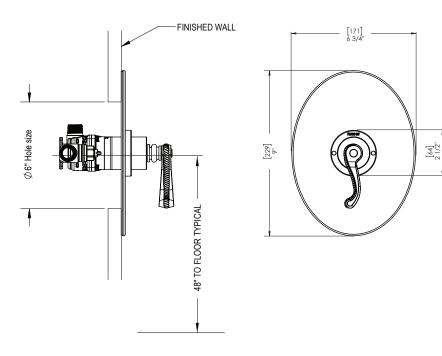

## **FEATURES:**

- Brass construction with choice of 21 finishes
- Single Handle Control cycles from Cold to Hot
- High temperature Limit Stop
- 20 psi minimum operationg pressure, 125psi maximum

## **ASSEMBLY INSTRUCTION**

4YETL

VALVE ONLY PRESSURE BALANCE WITH STOPS