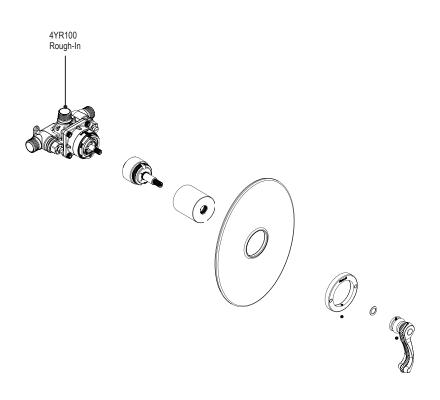

your Rubinet product, please call a Customer Service representative at: 905-851-6781 toll free 1-800-461-5901 or visit **www.rubinet.com** 

170208

# THE Rubinet FAUCET COMPANY

## **ASSEMBLY INSTRUCTION**

4YETL

VALVE ONLY PRESSURE BALANCE WITH STOPS



## REMOVAL OF FIXTURE:

Always turn the water supply off before removing the existing fixture or disassembling a valve. Open all handles to relieve water pressure and to ensure that the water has been successfully turned off.

## CARE OF FIXTURE:

The use of warm water and a soft cloth is all that is required to clean Rubinet products. The patina of our living finishes (Oil Rubbed Bronze & Tuscan Brass) will change as a result of normal use. Applying Mineral Oil on occasion will create a softer look, subtle color changes and character.