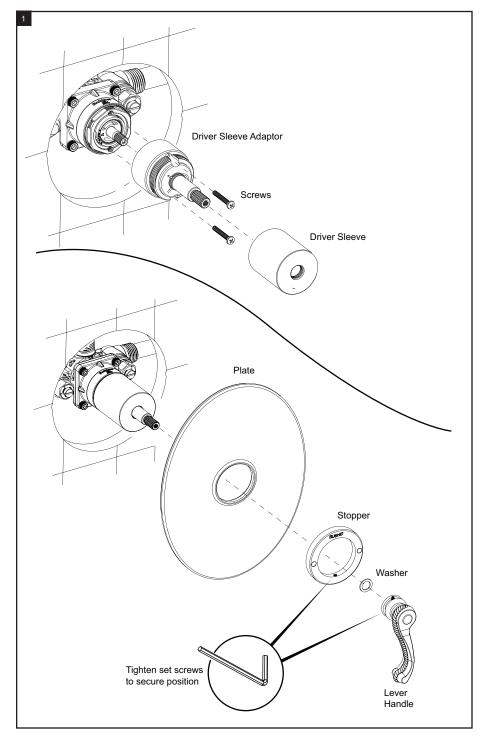

## **ASSEMBLY INSTRUCTION**

4YETL

VALVE ONLY PRESSURE BALANCE WITH STOPS

## REMOVAL OF FIXTURE:

Always turn the water supply off before removing the existing fixture or disassembling a valve. Open all handles to relieve water pressure and to ensure that the water has been successfully turned off.