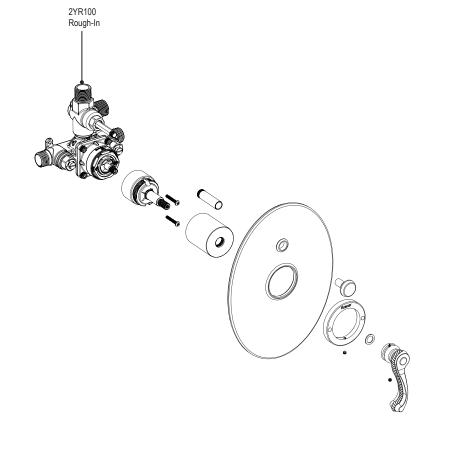

# THE **Rubinet** FAUCET COMPANY

ASSEMBLY INSTRUCTION

2YETL

VALVE ONLY PRESSURE BALANCE WITH DIVERTER & STOPS

## VALVE ONLY PRESSURE BALANCE WITH DIVERTER & STOPS