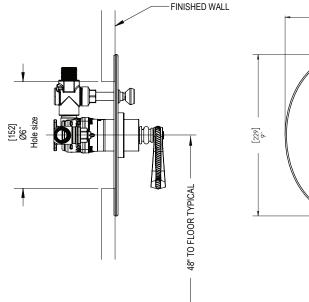

# THE **Rubinet** FAUCET COMPANY

ASSEMBLY INSTRUCTION

2YETL

VALVE ONLY PRESSURE BALANCE WITH DIVERTER & STOPS

## VALVE ONLY PRESSURE BALANCE WITH DIVERTER & STOPS