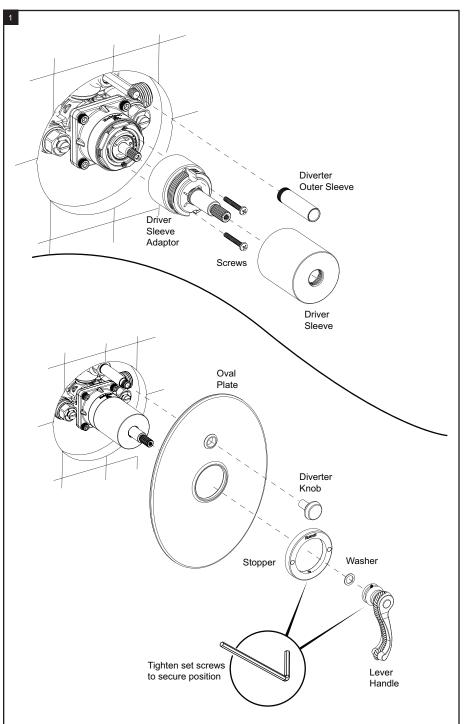

# THE **Rubinet** FAUCET COMPANY

ASSEMBLY INSTRUCTION

2YETL

VALVE ONLY PRESSURE BALANCE WITH DIVERTER & STOPS

## VALVE ONLY PRESSURE BALANCE WITH DIVERTER & STOPS