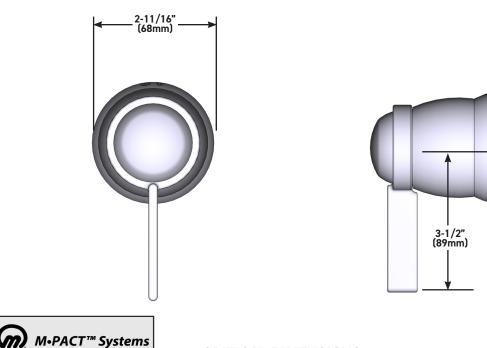

# Specifications

**CIA™** Volume Control Valve Trim

MODELS: T4622 series

NOTE: Valve: \$3600 (sold seperately)

> 2-1/8" (54mm) Wall Opening

**CRITICAL DIMENSIONS** DO NOT SCALE

м.РАСТ