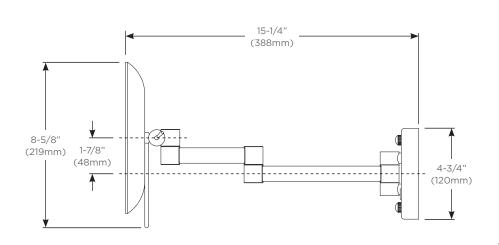

### **Features**

- Wall-mounted design, two-point extension for effortless adjustability
- 5x magnification to help with those up-close details
- Adjustable positioning of mirror: up/down tilt of 35°+
- · Frameless, for a minimalistic look
- Durable chrome finish
- · Energy efficient LED lighting
  - o 5/8" width frosted light bar surrounds the mirror
  - o Color switching between 3000K and 5000K for either a warm or cool environment
  - Light direction and output eliminate dark shadows, providing bright, even task lighting and rich, saturated tones to your reflection
  - o Remarkably accurate color rendering, so you can see your truest reflection
  - o Controlled via a back-lit touch switch

# Services

- · Backed by Kohler
- · Uncompromising Quality
- 2-week Lead Time
- 1-Year Limited Warranty

Top view

Side view Front view