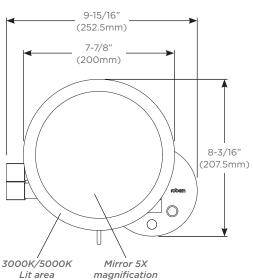

### **Features**

- Wall-mounted design, two-point extension for effortless adjustability
- 5x magnification to help with those up-close details
- Adjustable positioning of mirror: up/down tilt of 35°+
- · Frameless, for a minimalistic look
- Durable chrome finish
- · Energy efficient LED lighting
  - o 5/8" width frosted light bar surrounds the mirror
  - o Color switching between 3000K and 5000K for either a warm or cool environment
  - Light direction and output eliminate dark shadows, providing bright, even task lighting and rich, saturated tones to your reflection
  - o Remarkably accurate color rendering, so you can see your truest reflection
  - o Controlled via a back-lit touch switch

## **Lighting Specs**

| Kelvin:              | 3000K - 5000K |
|----------------------|---------------|
| CRI:                 | ≥90           |
| Input Power - LED:   | 3W - 5W       |
| Lux (Approx)†:       | ≥30           |
| LED Life Expectancy: | ≥30,000 hours |

# Services

- · Backed by Kohler
- · Uncompromising Quality
- 2-week Lead Time
- 1-Year Limited Warranty

Top view

Side view Front view