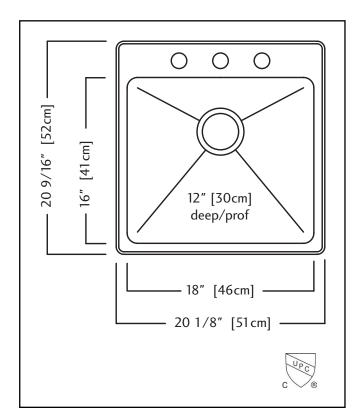

# **TECHNICAL FEATURES**

OVERALL SINK SIZE (OD) BOWL SIZE (ID) MINIMUM CABINET SIZE MATERIAL BOWL CORNER RADIUS STAINLESS STEEL FINISH DRAIN HOLE LOCATION INSTALLATION TYPE SOUND COATING

WEIGHT WARRANTY COUNTRY OF ORIGIN

### INCLUDED/OPTIONAL ACCESSORIES

STRAINER BASKET DRAINER BASKET 1135 INCLUDED DBR10S OPTIONAL

20 9/16" FB x 20 1/8" LR

16" FB x 18" LR x 12" DP

**Commercial Satin Finish** 

24″

18 Gauge

Dualmount

Sound Pads &

Undercoating 32.3lbs

Limited Lifetime

25 mm

Rear

China