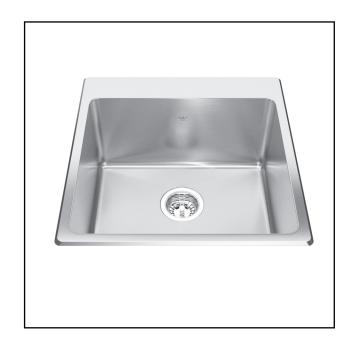

# **SINGLE BOWL 18 GAUGE DUALMOUNT**

MODEL: QSLF2020-10-3 (3 FAUCET HOLES)
MODEL: QSLF2020-10-1 (1 FAUCET HOLE)

- Sound dampening system that reduces excess noise from running water and disposal vibration
- Rear off-set drain maximizes the usable bottom surface of the bowl
- Resilient finish offers lasting durability
- 18 gauge high quality stainless steel with exceptional resistance to staining and corrosion

# **TECHNICAL FEATURES**

OVERALL SINK SIZE (OD) 20 9/16" FB x 20 1/8" LR BOWL SIZE (ID) 16" FB x 18" LR x 10" DP

MINIMUM CABINET SIZE

MATERIAL

BOWL CORNER RADIUS STAINLESS STEEL FINISH

AINLESS STEEL FINISH Commercial Satin Finish
AIN HOLE LOCATION Rear

DRAIN HOLE LOCATION INSTALLATION TYPE SOUND COATING

ATION TYPE Dualmount
COATING Sound Pads &
Undercoating

WEIGHT

WARRANTY COUNTRY OF ORIGIN Limited Lifetime

China

29.9lbs

24"

18 Gauge