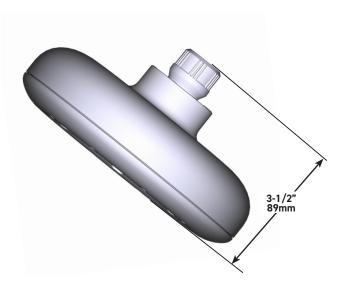

### **Nebia by Moen<sup>™</sup> Quattro**

4 Function Rain Shower

MODELS: N400R0 Series

**CRITICAL DIMENSIONS** DO NOT SCALE