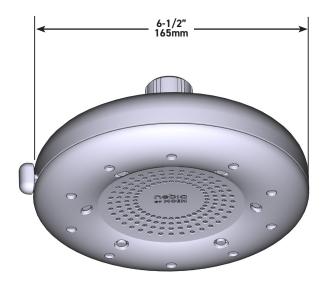

### **Nebia by Moen<sup>™</sup> Quattro**

4 Function Rain Shower

MODELS: N400R0 Series

**CRITICAL DIMENSIONS** DO NOT SCALE