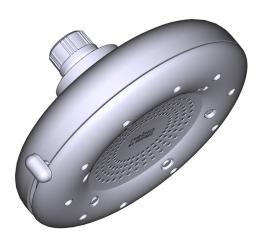

#### **DESCRIPTION**

- · Various finishes identified by suffix
- · Metal shower ball

#### **OPERATION**

· 4 unique showering experiences

### **Nebia by Moen<sup>™</sup> Quattro**

4 Function Rain Shower

MODELS: N400R0 Series

**CRITICAL DIMENSIONS** DO NOT SCALE