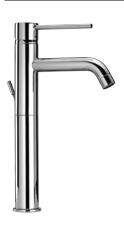

# 78..211LL

Single handle lavatory faucet.

78CR211LL Polished Chrome 78PW211LL Brushed Nickel 78OK211LL Matt Gold PVD 78BL211LL Matt Black PVD

## Serie Elba

## **FEATURES**

Solid Brass Construction Single Control Ceramic Disc Valve Metal Pop-up assembly 1 hole installation. Step-By-Step Installation Instructions