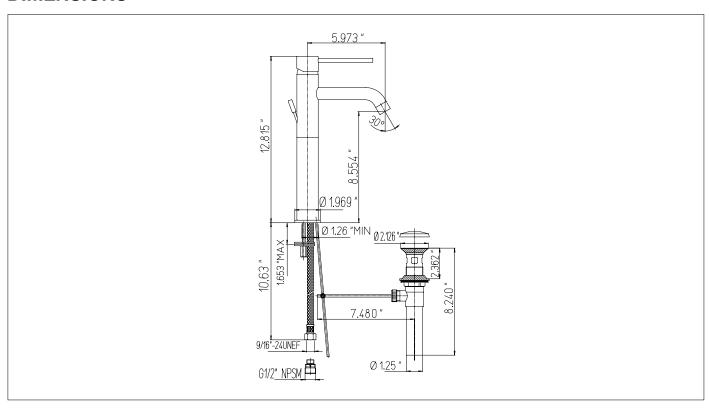

### **INSTALLATION SUBMITTAL AND DIMENSION**

# 78..211LL

Single handle lavatory faucet.

78CR211LL Polished Chrome 78PW211LL Brushed Nickel 78OK211LL Matt Gold PVD 78BL211LL Matt Black PVD

# **STANDARDS**





- Compliant with ASME A112.18.1 CSA B125.1
- Compliant with ANSI/NSF 61
- Compliant with NSF 372 (Low lead)
- Certified by IAPMO R&T Lab
- Meets EPA Water Sense Certification: 1.2gpm, 4.5L/min

## Serie Elba



## **FEATURES**

Solid Brass Construction Single Control Ceramic Disc Valve Metal Pop-up assembly 1 hole installation. Step-By-Step Installation Instructions

#### **DIMENSIONS**