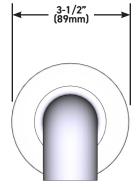

## **Specifications**

**CIA™** 1/2" Slip Fit Non-Diverting Tub Spout

MODELS: 3347 series

**CRITICAL DIMENSIONS** DO NOT SCALE