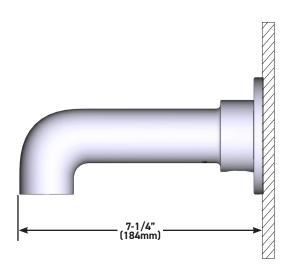

## **Specifications**

**CIA™** 1/2" Slip Fit Non-Diverting Tub Spout

MODELS: 3347 series

**CRITICAL DIMENSIONS** DO NOT SCALE