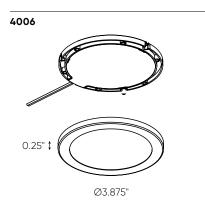

| Model                | Size        | Watts  | Delivered lumens | LED lumens | CRI | Color °T | Voltage |
|----------------------|-------------|--------|------------------|------------|-----|----------|---------|
| 4006                 | Ø3.875"     | 3.6 W  | 250 lm           | 300 lm     | 90  | 3000 K   | 12 V    |
| 4006-4K <sup>†</sup> | Ø3.875″     | 3.6 W  | 250 lm           | 300 lm     | 90  | 4000 K   | 12 V    |
| 4006SQ               | 3.875"      | 3.6 W  | 250 lm           | 300 lm     | 90  | 3000 K   | 12 V    |
| 4006SQ-4K†           | 3.875"      | 3.6 W  | 250 lm           | 300 lm     | 90  | 4000 K   | 12 V    |
| K4006                | 3 x Ø3.875" | 3.6 W* | 250 lm*          | 300 lm*    | 90  | 3000 K   | 12 V    |
| K4006SQ              | 3 x 3.875"  | 3.6 W* | 250 lm*          | 300 lm*    | 90  | 3000 K   | 12 V    |