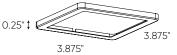

# Ultra-slim puck

Thanks to its ¼" profile, our 12V ultra-slim LED puck can be integrated onto any surface. Available as a single unit or as a kit of 3, in both 3000K or 4000K<sup>1</sup>. The choice is yours!

| Model                | Size        | Watts  | Delivered lumens | LED lumens | CRI | Color °T | Voltage |
|----------------------|-------------|--------|------------------|------------|-----|----------|---------|
| 4006                 | Ø3.875"     | 3.6 W  | 250 lm           | 300 lm     | 90  | 3000 K   | 12 V    |
| 4006-4K <sup>†</sup> | Ø3.875″     | 3.6 W  | 250 lm           | 300 lm     | 90  | 4000 K   | 12 V    |
| 4006SQ               | 3.875"      | 3.6 W  | 250 lm           | 300 lm     | 90  | 3000 K   | 12 V    |
| 4006SQ-4K†           | 3.875"      | 3.6 W  | 250 lm           | 300 lm     | 90  | 4000 K   | 12 V    |
| K4006                | 3 x Ø3.875" | 3.6 W* | 250 lm*          | 300 lm*    | 90  | 3000 K   | 12 V    |
| K4006SQ              | 3 x 3.875"  | 3.6 W* | 250 lm*          | 300 lm*    | 90  | 3000 K   | 12 V    |