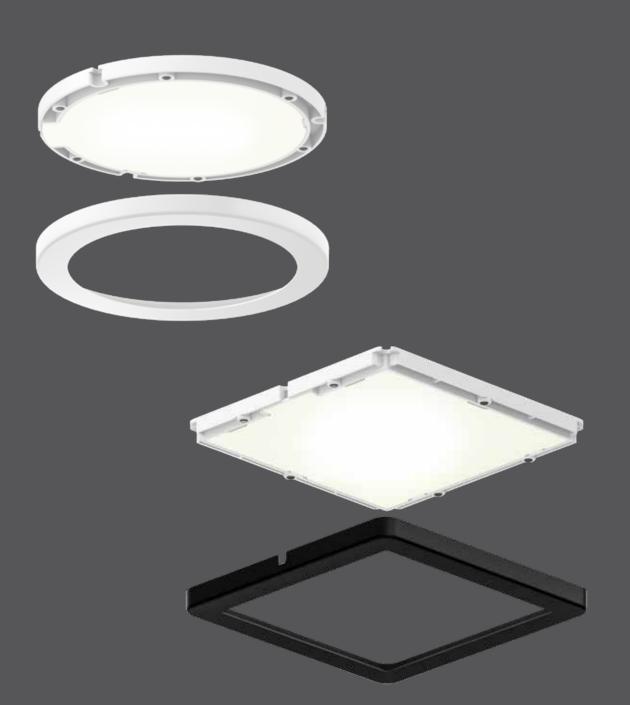

# Ultra-slim puck

Thanks to its ¼" profile, our 12V ultra-slim LED puck can be integrated onto any surface. Available as a single unit or as a kit of 3, in both 3000K or 4000K<sup>1</sup>. The choice is yours!

# Specifications

12V DC LED driver required (4006/4006SQ) Over 50,000 hours of service life 12" input lead with quick connector 24" interconnection harness included Warm white light output Superior LED performance and lifespan Smooth 360° wide spread Minimal heat emission Heat sink and thermal protection JA8 Certified Refer to website for dimmer compatibility 5-year warranty

# Note

Plug-in or hard-wired power supply required for installation when purchasing the single unit (4006). Sold separately.

Other Color °T and Finishes available, but may require MOQ's and longer lead times. Please contact your DALS representative for more information.