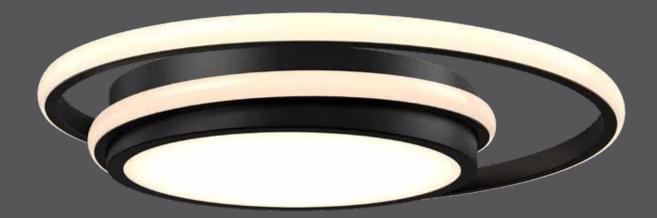

# Newton

NEW

A classic yet modern style, this unique flush mount will definitely impress. Not only will it light up the room from its central light source but will also emit a soft glow from its illuminated outer rings.

### FMT18-CC

Dimmable flush mount in a black finish