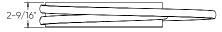

| Model    | Size | Watts | Delivered lumens | CRI | Color °T          | Voltage |
|----------|------|-------|------------------|-----|-------------------|---------|
| FMT18-CC | 18"  | 25 W  | 1300 lm          | 80  | 2700, 3000, 3500, | 120 V   |
|          |      |       |                  |     | 4000, 5000 K      |         |