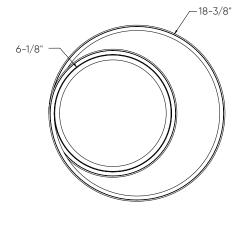

| Model    | Size | Watts | Delivered lumens | CRI | Color °T          | Voltage |
|----------|------|-------|------------------|-----|-------------------|---------|
| FMT18-CC | 18"  | 25 W  | 1300 lm          | 80  | 2700, 3000, 3500, | 120 V   |
|          |      |       |                  |     | 4000, 5000 K      |         |