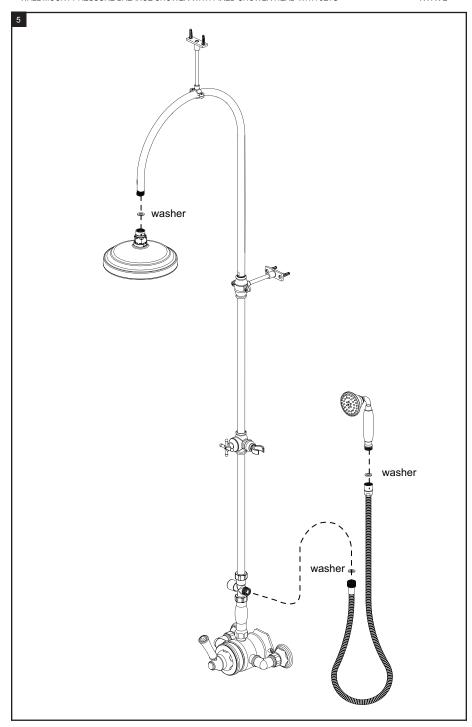

# **ASSEMBLY INSTRUCTION**

4WRVL

WALL MOUNT PRESSURE BALANCE SHOWER WITH FIXED SHOWER HEAD WITH JETS

### 4WRVL

#### **FEATURES:**

- Brass construction with choice of 21 finishes
- Single Control Lever handle
- Pressure Balance cartridge allows both volume and temperature control
- 8" Shower Head with Jets (2.5 gpm)
- Hand Held Shower (2.5 gpm)