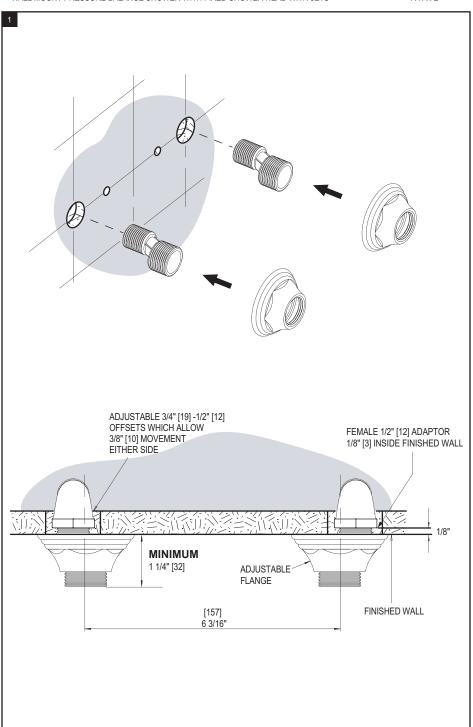

## REMOVAL OF FIXTURE:

Always turn the water supply off before removing the existing fixture or disassembling a valve. Open all handles to relieve water pressure and to ensure that the water has been successfully turned off.