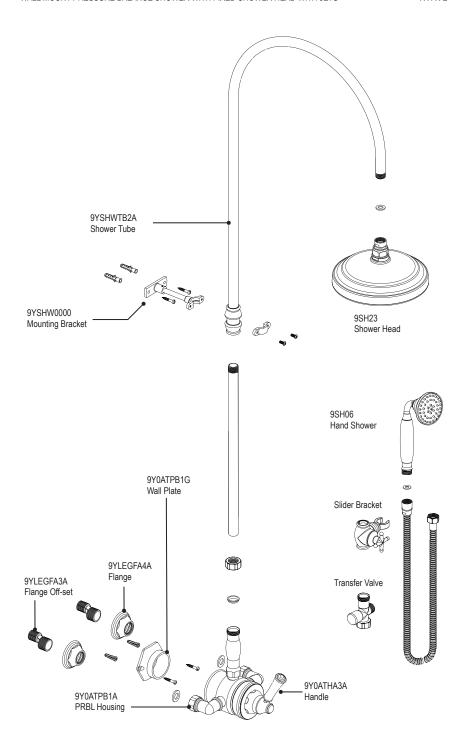

# **ASSEMBLY INSTRUCTION**

4WRVL

WALL MOUNT PRESSURE BALANCE SHOWER WITH FIXED SHOWER HEAD WITH JETS

#### **FEATURES:**

- Brass construction with choice of 21 finishes
- Single Control Lever handle
- Pressure Balance cartridge allows both volume and temperature control
- 8" Shower Head with Jets (2.5 gpm)
- Hand Held Shower (2.5 gpm)