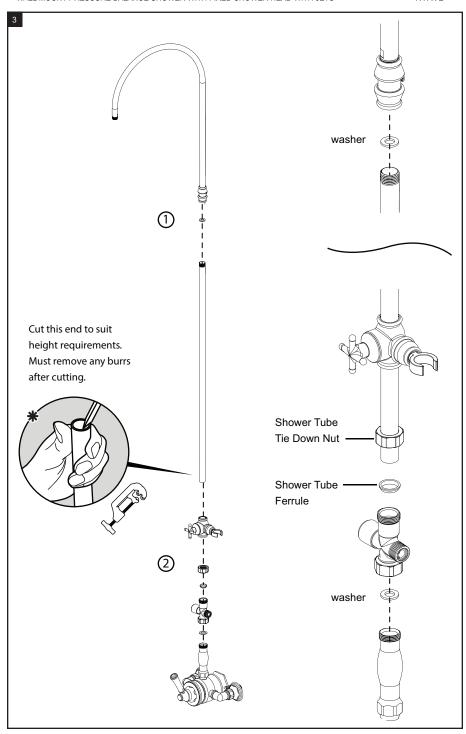

# **ASSEMBLY INSTRUCTION**

4WRVL

WALL MOUNT PRESSURE BALANCE SHOWER WITH FIXED SHOWER HEAD WITH JETS

### 4WRVL