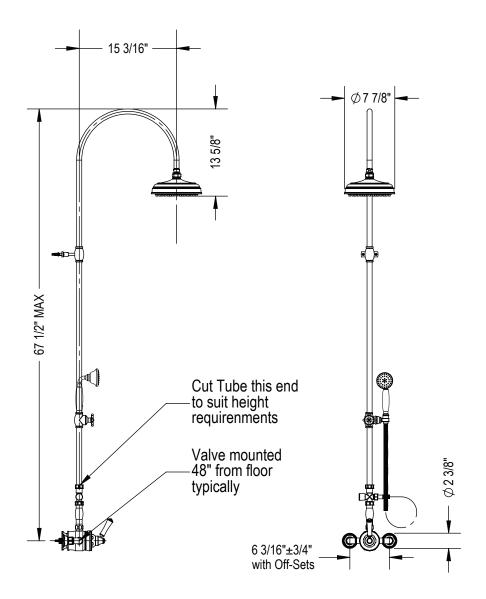

# **ASSEMBLY INSTRUCTION**

4WRVL

WALL MOUNT PRESSURE BALANCE SHOWER WITH FIXED SHOWER HEAD WITH JETS

### 4WRVL

#### **FEATURES:**

- Brass construction with choice of 21 finishes
- Single Control Lever handle
- Pressure Balance cartridge allows both volume and temperature control
- 8" Shower Head with Jets (2.5 gpm)
- Hand Held Shower (2.5 gpm)