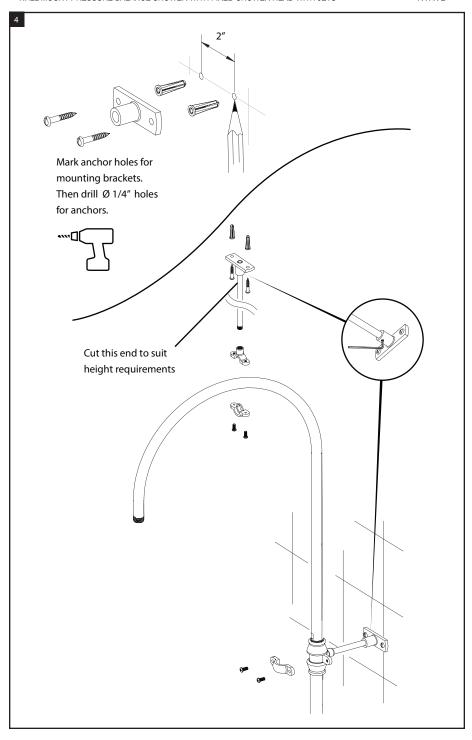

# **ASSEMBLY INSTRUCTION**

4WRVL

WALL MOUNT PRESSURE BALANCE SHOWER WITH FIXED SHOWER HEAD WITH JETS

### 4WRVL