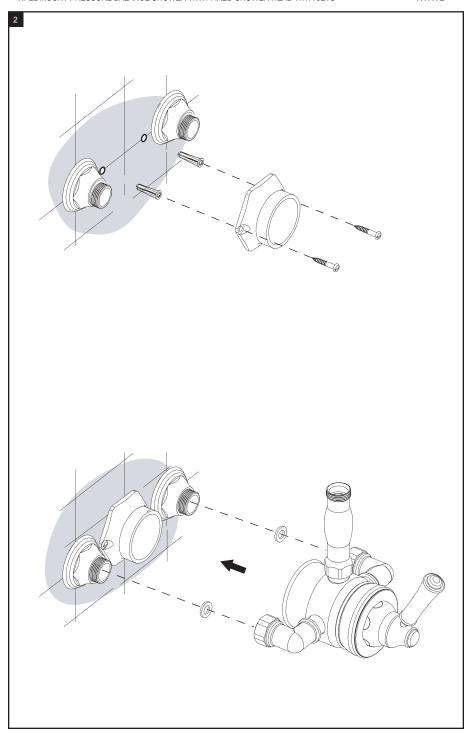

## REMOVAL OF FIXTURE:

Always turn the water supply off before removing the existing fixture or disassembling a valve. Open all handles to relieve water pressure and to ensure that the water has been successfully turned off.