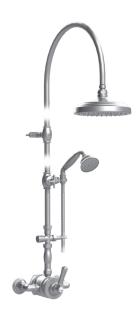

# **ASSEMBLY INSTRUCTION**

4WRVL

WALL MOUNT PRESSURE BALANCE SHOWER WITH FIXED SHOWER HEAD WITH JETS

#### **FEATURES:**

- Brass construction with choice of 21 finishes
- Single Control Lever handle
- Pressure Balance cartridge allows both volume and temperature control
- 8" Shower Head with Jets (2.5 gpm)
- Hand Held Shower (2.5 gpm)