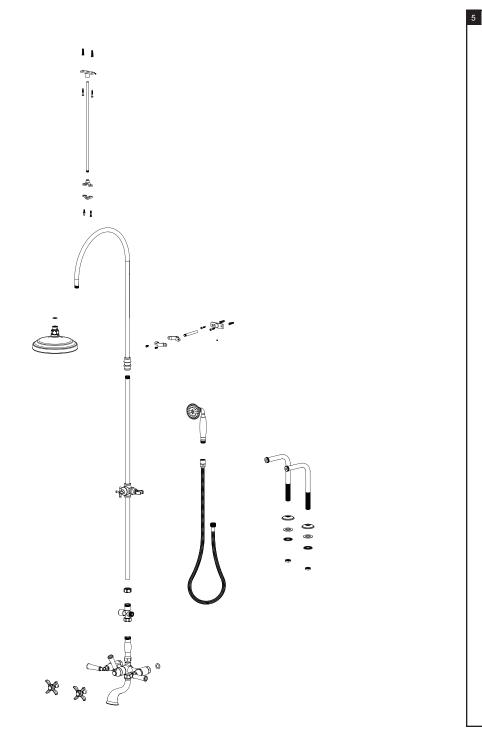

## ASSEMBLY INSTRUCTION

# 2DRVL or C

DECK MOUNT TUB & SHOWER WITH HAND HELD SHOWER