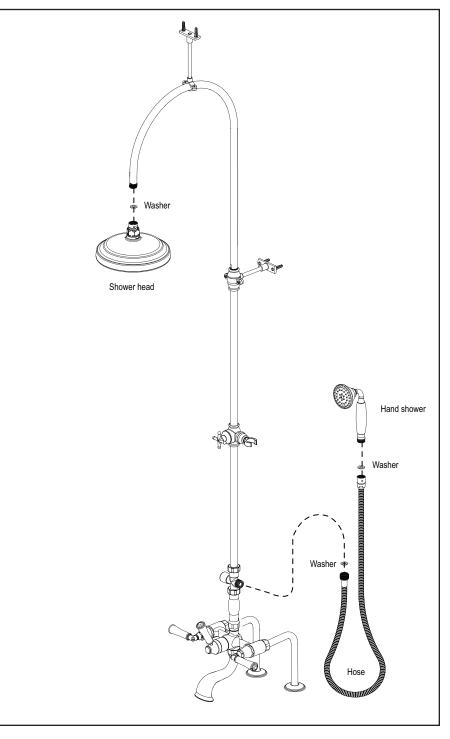

REMOVAL OF FIXTURE:

Always turn the water supply off before removing the existing fixture or disassembling a valve. Open both fixture handles to relieve water pressure and to ensure that the water has been successfully turned off.

## CARE OF FIXTURE:

The use of warm water and a soft cloth is all that is required to clean Rubinet products. The patina of our living finishes (Oil Rubbed Bronze & Tuscan Brass) will change as a result of normal use. Applying Mineral Oil on occasion will create a softer look, subtle color changes and character.

## CONTACT US:

If you need assistance with installation, replacement parts or have any questions regarding your Rubinet product, please call a Customer Service representative at: 905-851-6781 toll free 1-800-461-5901 or visit **www.rubinet.com** 









Cradle Assembly

Washe

2