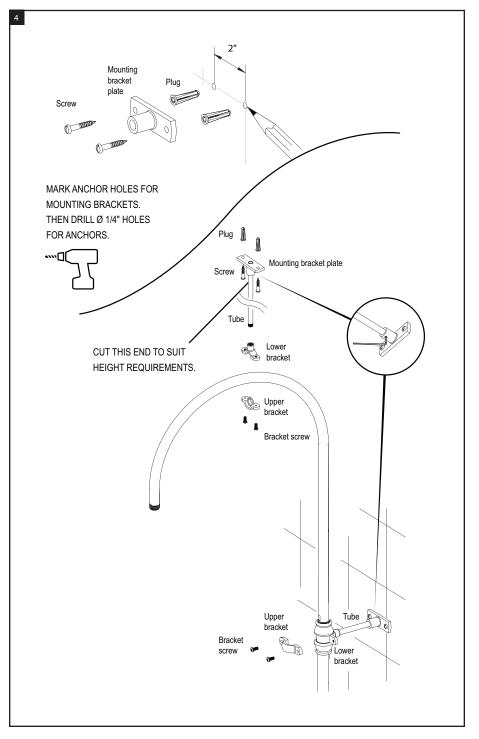

## ASSEMBLY INSTRUCTION

# 2DRVL or C

DECK MOUNT TUB & SHOWER WITH HAND HELD SHOWER