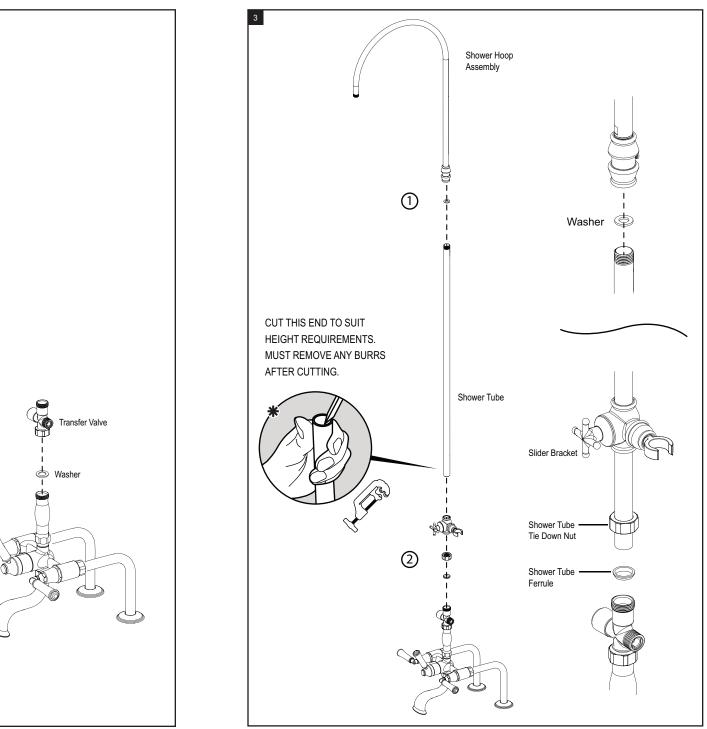

## ASSEMBLY INSTRUCTION

# 2DRVL or C

DECK MOUNT TUB & SHOWER WITH HAND HELD SHOWER