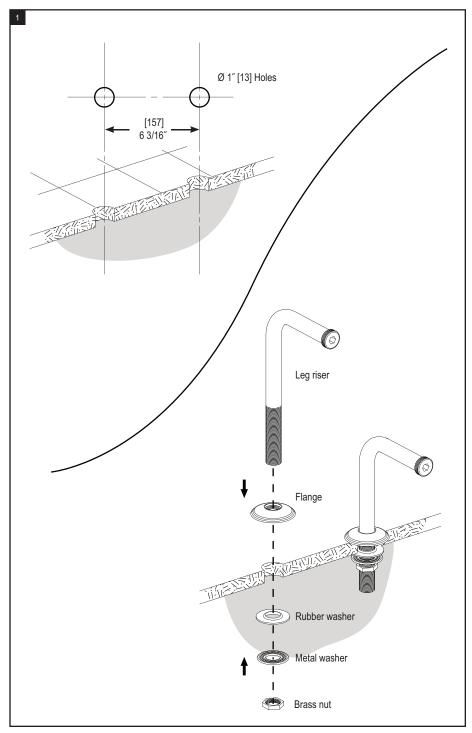

## ASSEMBLY INSTRUCTION

# 2DRVL or C

DECK MOUNT TUB & SHOWER WITH HAND HELD SHOWER