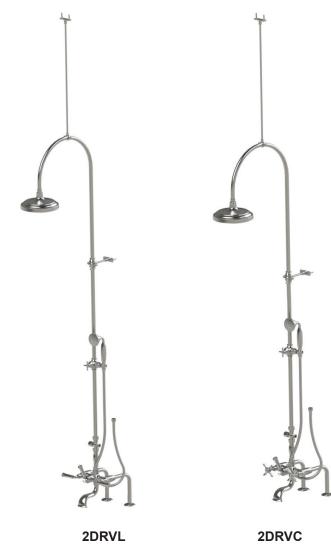

#### FEATURES:

- Brass construction with choice of 21 finishes

- Quarter Turn adjustable, ceramic disc cartridges
- Two Lever or Cross handles
- Hand Held Shower with 60" Hose (2.5 gpm @ 60 psi)
- 8" Shower Head ( 2.5 gpm @ 60 psi)
- Built-in double check valve



# THE **Rubinet** FAUCET COMPANY

## ASSEMBLY INSTRUCTION

# 2DRVL or C

DECK MOUNT TUB & SHOWER WITH HAND HELD SHOWER



#### REMOVAL OF FIXTURE:

Always turn the water supply off before removing the existing fixture or disassembling a valve. Open both fixture handles to relieve water pressure and to ensure that the water has been successfully turned off.

## CARE OF FIXTURE:

The use of warm water and a soft cloth is all that is required to clean Rubinet products. The patina of our living finishes (Oil Rubbed Bronze & Tuscan Brass) will change as a result of normal use. Applying Mineral Oil on occasion will create a softer look, subtle color changes and character.

## CONTACT US:

If you need assistance with installation, replacement parts or have any questions regarding your Rubinet product, please call a Customer Service representative at: 905-851-6781 toll free 1-800-461-5901 or visit **www.rubinet.com