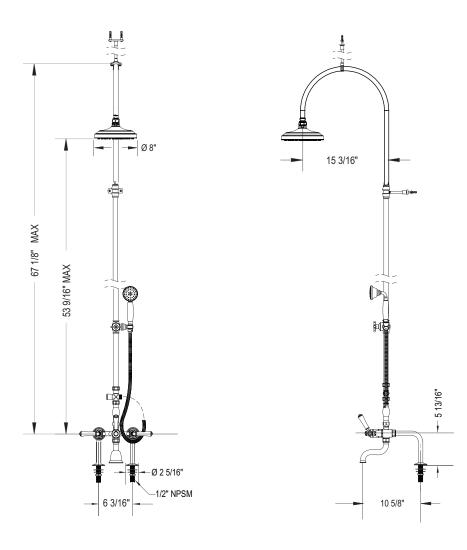

#### FEATURES:

- Brass construction with choice of 21 finishes

- Quarter Turn adjustable, ceramic disc cartridges
- Two Lever or Cross handles
- Hand Held Shower with 60" Hose (2.5 gpm @ 60 psi)
- 8" Shower Head ( 2.5 gpm @ 60 psi)
- Built-in double check valve

# 2DRVL or C

DECK MOUNT TUB & SHOWER WITH HAND HELD SHOWER