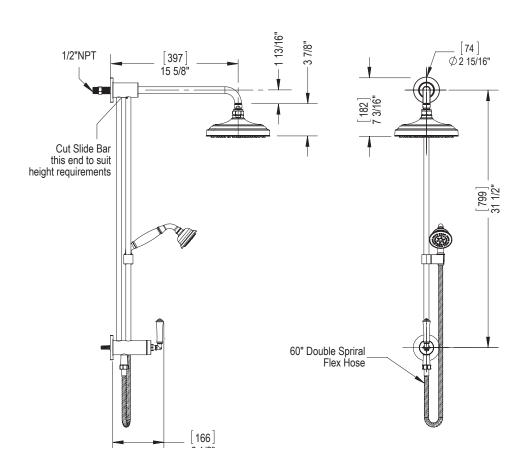

## **ASSEMBLY INSTRUCTION**

4URV2

30" Slide Bar with Fixed Shower Head, Adjustable Hand Held Shower & Diverter

#### **FEATURES:**

- Brass construction with choice of 21 finishes
- Requires tempered water supply
- Fixed Shower Head & Adjustable Hand Held Shower
- Quarter turn diverter mechanism
- 2.5 gpm @ 60 psi