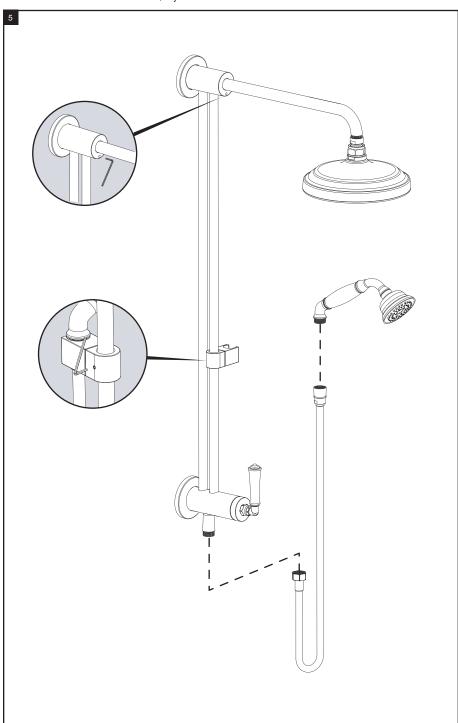

#### **FEATURES:**

- Brass construction with choice of 21 finishes
- Requires tempered water supply
- Fixed Shower Head & Adjustable Hand Held Shower
- Quarter turn diverter mechanism
- 2.5 gpm @ 60 psi