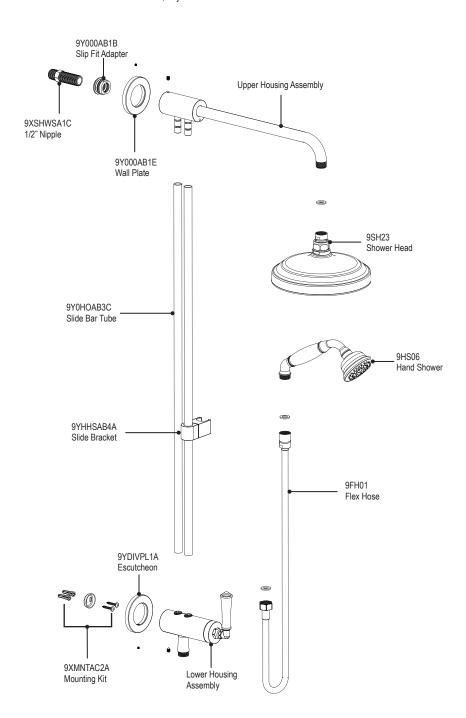

## **ASSEMBLY INSTRUCTION**

4URV2

30" Slide Bar with Fixed Shower Head, Adjustable Hand Held Shower & Diverter

#### **FEATURES:**

- Brass construction with choice of 21 finishes
- Requires tempered water supply
- Fixed Shower Head & Adjustable Hand Held Shower
- Quarter turn diverter mechanism
- 2.5 gpm @ 60 psi