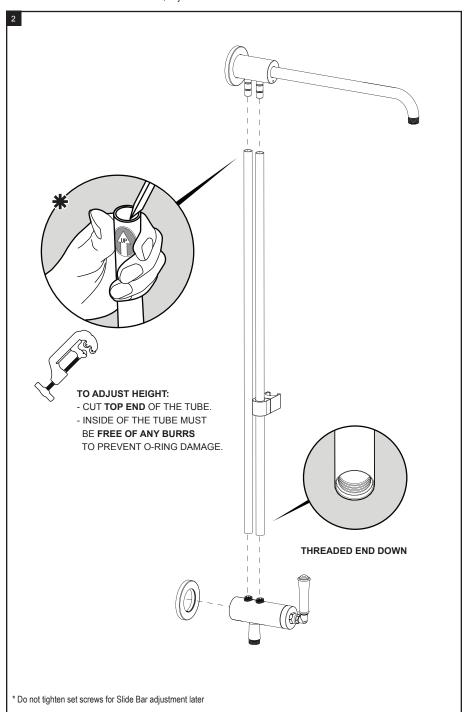

#### REMOVAL OF FIXTURE:

Always turn the water supply off before removing the existing fixture or disassembling a valve. Open all handles to relieve water pressure and to ensure that the water has been successfully turned off.