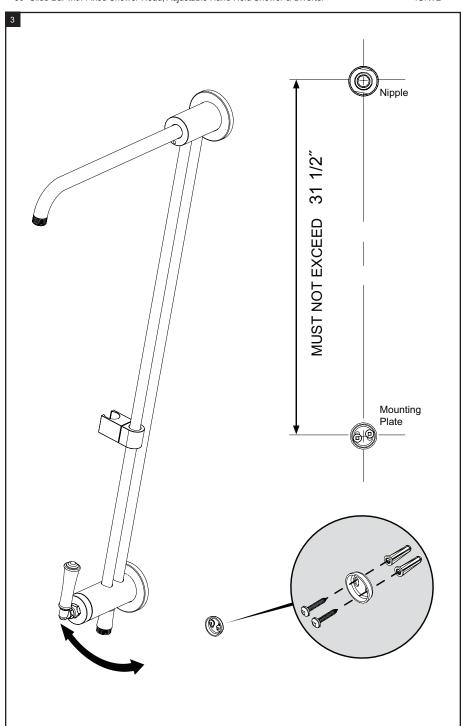

#### REMOVAL OF FIXTURE:

Always turn the water supply off before removing the existing fixture or disassembling a valve. Open all handles to relieve water pressure and to ensure that the water has been successfully turned off.