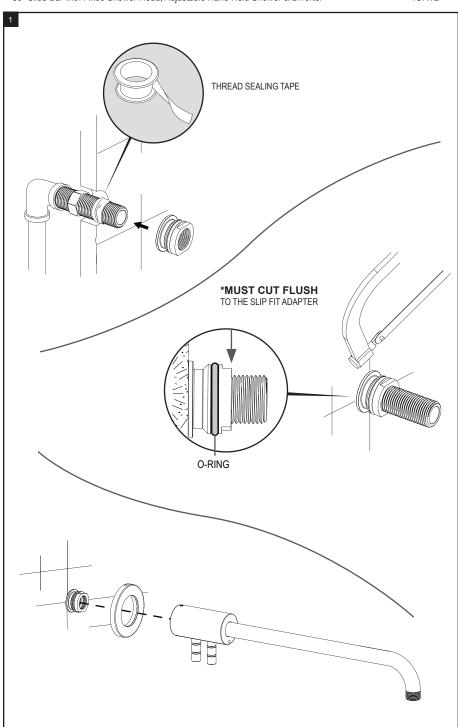

#### REMOVAL OF FIXTURE:

Always turn the water supply off before removing the existing fixture or disassembling a valve. Open all handles to relieve water pressure and to ensure that the water has been successfully turned off.