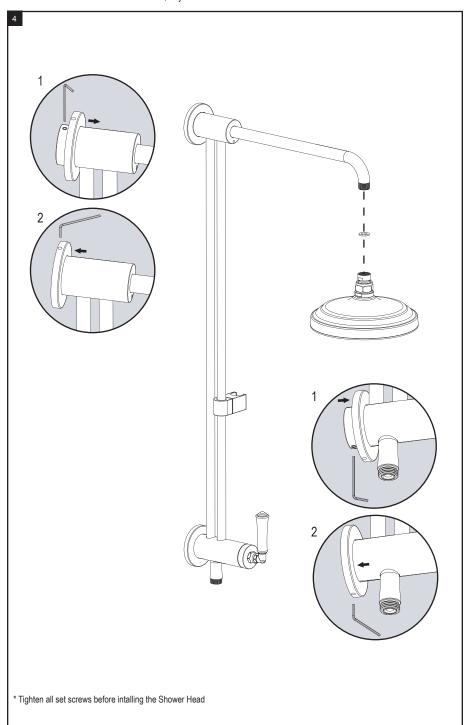

#### **FEATURES:**

- Brass construction with choice of 21 finishes
- Requires tempered water supply
- Fixed Shower Head & Adjustable Hand Held Shower
- Quarter turn diverter mechanism
- 2.5 gpm @ 60 psi