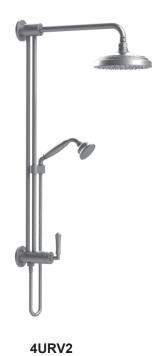

## **ASSEMBLY INSTRUCTION**

4URV2

30" Slide Bar with Fixed Shower Head, Adjustable Hand Held Shower & Diverter

#### **FEATURES:**

- Brass construction with choice of 21 finishes
- Requires tempered water supply
- Fixed Shower Head & Adjustable Hand Held Shower
- Quarter turn diverter mechanism
- 2.5 gpm @ 60 psi