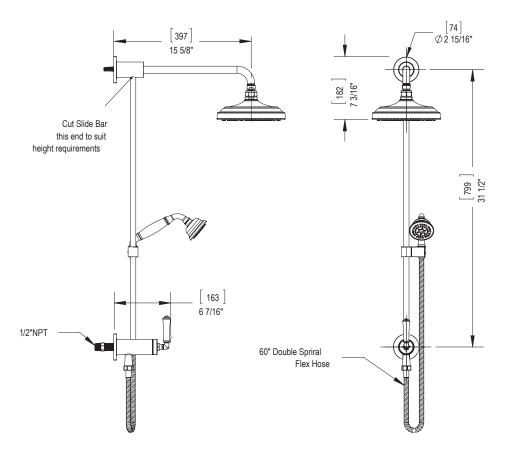

### FEATURES:

- Brass construction with choice of 21 finishes
- Requires tempered water supply
- Fixed Shower Head & Adjustable Hand Held Shower
- Quarter turn diverter mechanism
- 2.5 gpm @ 60 psi