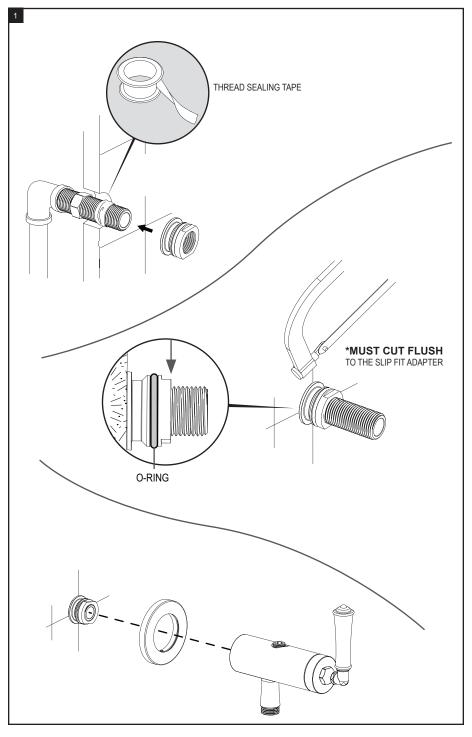

#### **REMOVAL OF FIXTURE:**

Always turn the water supply off before removing the existing fixture or disassembling a valve. Open all handles to relieve water pressure and to ensure that the water has been successfully turned off.