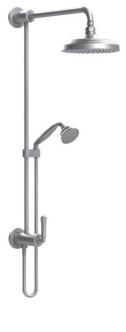

## **ASSEMBLY INSTRUCTION**

4URV1

30" Slide Bar with Fixed Shower Head, Adjustable Hand Held Shower & Diverter

**4URV1** 

### FEATURES:

- Brass construction with choice of 21 finishes
- Requires tempered water supply
- Fixed Shower Head & Adjustable Hand Held Shower
- Quarter turn diverter mechanism
- 2.5 gpm @ 60 psi