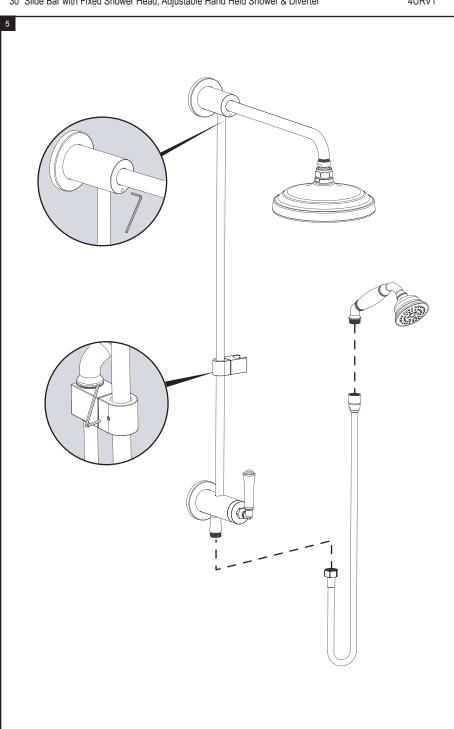

## **ASSEMBLY INSTRUCTION**

4URV1

30" Slide Bar with Fixed Shower Head, Adjustable Hand Held Shower & Diverter

**4URV1** 