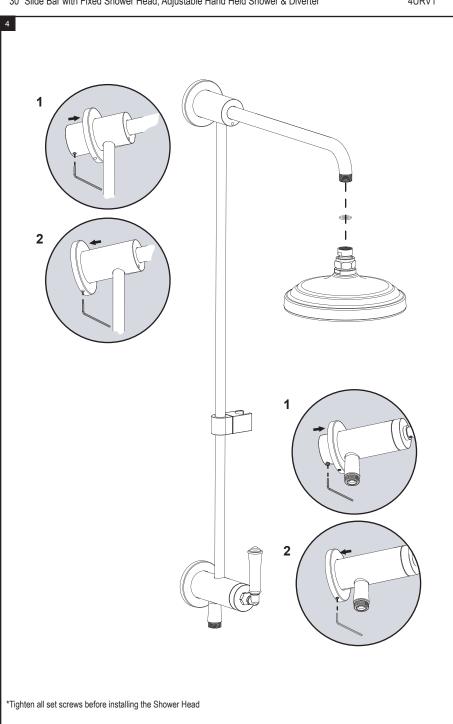

## **ASSEMBLY INSTRUCTION**

4URV1

30" Slide Bar with Fixed Shower Head, Adjustable Hand Held Shower & Diverter

**4URV1** 