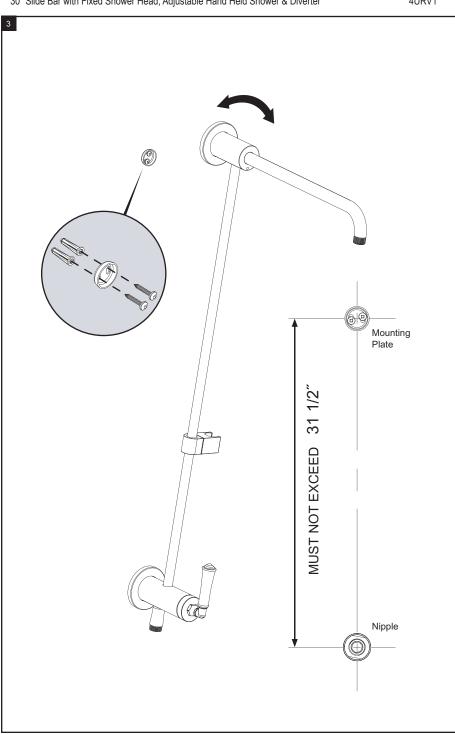

## **ASSEMBLY INSTRUCTION**

4URV1

30" Slide Bar with Fixed Shower Head, Adjustable Hand Held Shower & Diverter

**4URV1** 