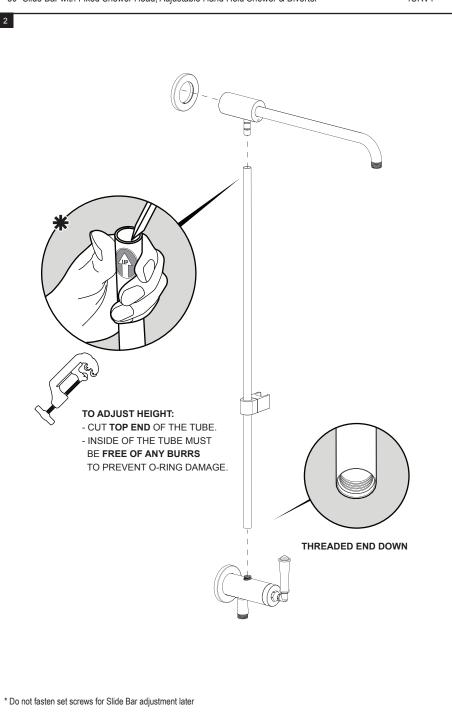

## **ASSEMBLY INSTRUCTION**

4URV1

30" Slide Bar with Fixed Shower Head, Adjustable Hand Held Shower & Diverter

**4URV1** 