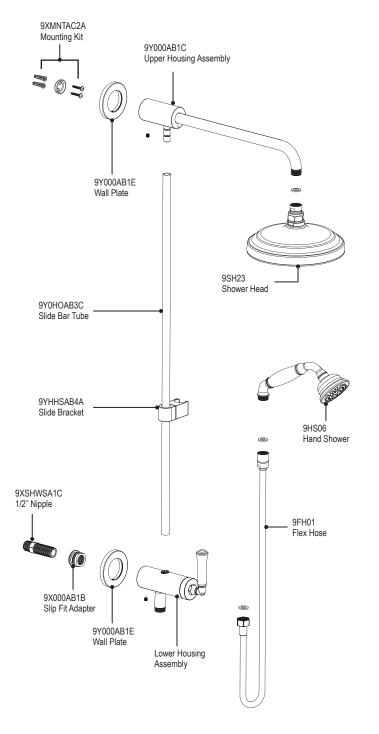

## **ASSEMBLY INSTRUCTION**

4URV1

30" Slide Bar with Fixed Shower Head, Adjustable Hand Held Shower & Diverter

**4URV1** 

### FEATURES:

- Brass construction with choice of 21 finishes
- Requires tempered water supply
- Fixed Shower Head & Adjustable Hand Held Shower
- Quarter turn diverter mechanism
- 2.5 gpm @ 60 psi