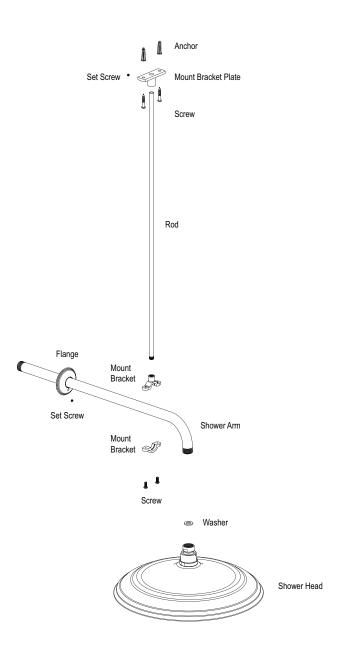

## **ASSEMBLY INSTRUCTION**

4F007

12" SHOWER HEAD WITH WALL MOUNT 20" SHOWER ARM & FLANGE AND 24" ADJUSTABLE MOUNTING BRACKET

4F007