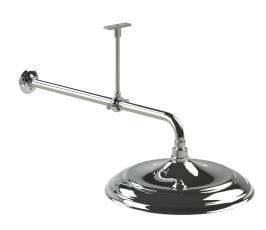

## **ASSEMBLY INSTRUCTION**

4F007

12" SHOWER HEAD WITH WALL MOUNT 20" SHOWER ARM & FLANGE AND 24" ADJUSTABLE MOUNTING BRACKET

4F007