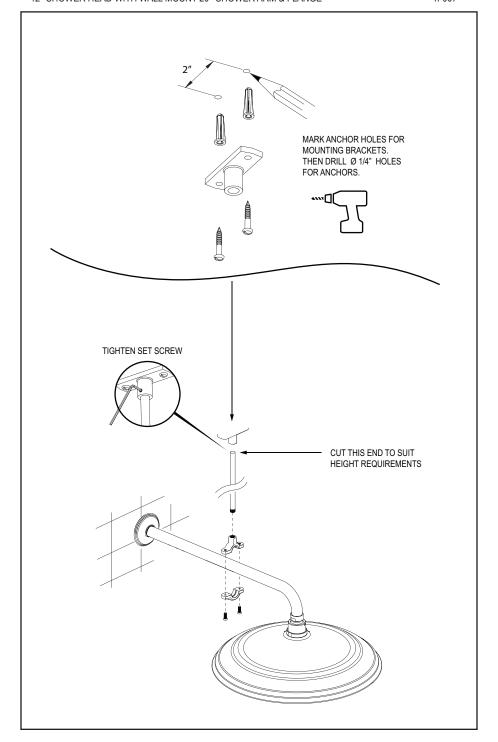

## **ASSEMBLY INSTRUCTION**

4F007

12" SHOWER HEAD WITH WALL MOUNT 20" SHOWER ARM & FLANGE AND 24" ADJUSTABLE MOUNTING BRACKET

4F007