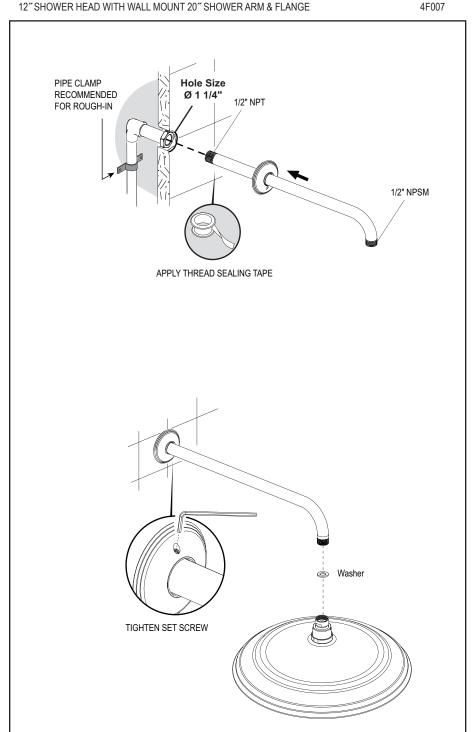

## **ASSEMBLY INSTRUCTION**

4F007

12" SHOWER HEAD WITH WALL MOUNT 20" SHOWER ARM & FLANGE AND 24" ADJUSTABLE MOUNTING BRACKET

4F007