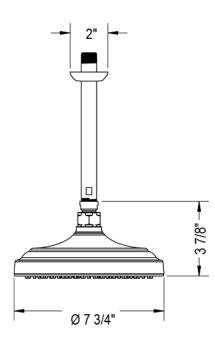

## **ASSEMBLY INSTRUCTION**

4F223

8" SHOWER HEAD WITH CEILING MOUNT SHOWER ARM & FLANGE

4F223

8" Shower Head