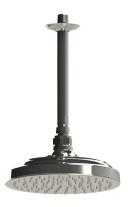

## **ASSEMBLY INSTRUCTION**

4F223

8" SHOWER HEAD WITH CEILING MOUNT SHOWER ARM & FLANGE

4F223

8" Shower Head