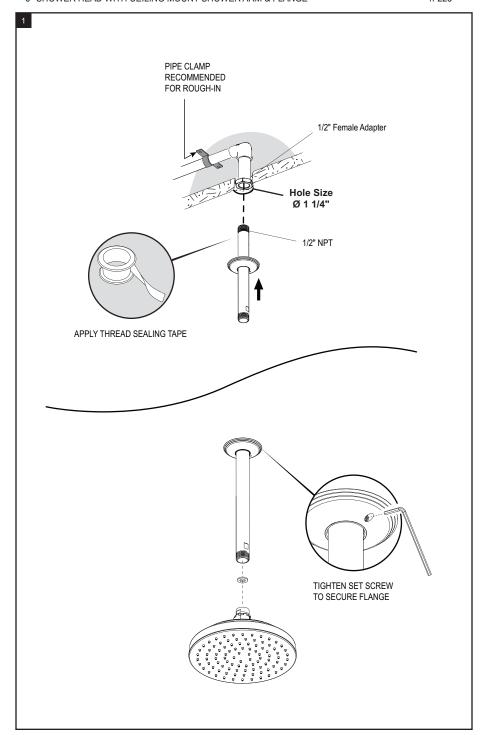

## **ASSEMBLY INSTRUCTION**

4F223

8" SHOWER HEAD WITH CEILING MOUNT SHOWER ARM & FLANGE

4F223