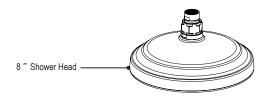

## **ASSEMBLY INSTRUCTION**

4F023

8" SHOWER HEAD WITH 12" SHOWER ARM & FLANGE

4F023