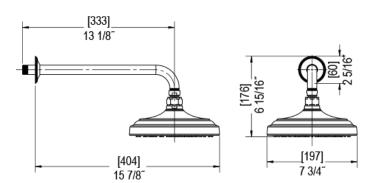

## **ASSEMBLY INSTRUCTION**

4F023

8" SHOWER HEAD WITH 12" SHOWER ARM & FLANGE

4F023