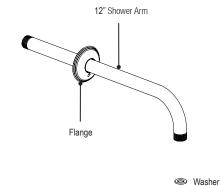

## **ASSEMBLY INSTRUCTION**

4F023

8" SHOWER HEAD WITH 12" SHOWER ARM & FLANGE

4F023