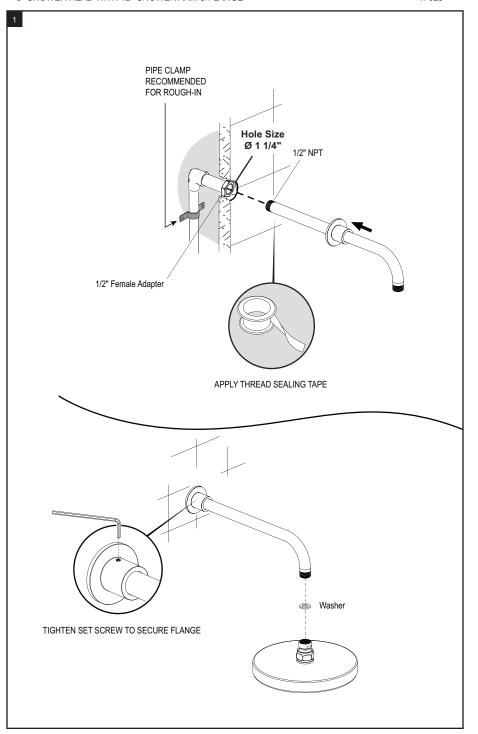

## **ASSEMBLY INSTRUCTION**

4F023

8" SHOWER HEAD WITH 12" SHOWER ARM & FLANGE

4F023