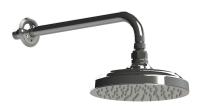

## **ASSEMBLY INSTRUCTION**

4F023

8" SHOWER HEAD WITH 12" SHOWER ARM & FLANGE

4F023