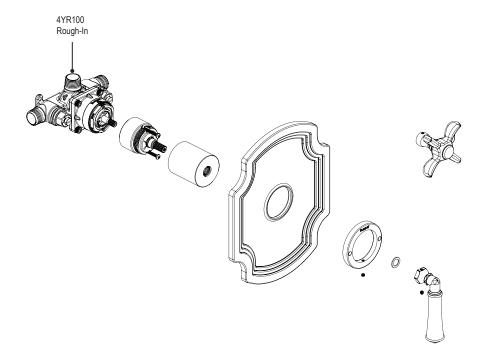

## **ASSEMBLY INSTRUCTION**

4YRVL or C

VALVE ONLY PRESSURE BALANCE WITH STOPS

4YRVL

4YRVC