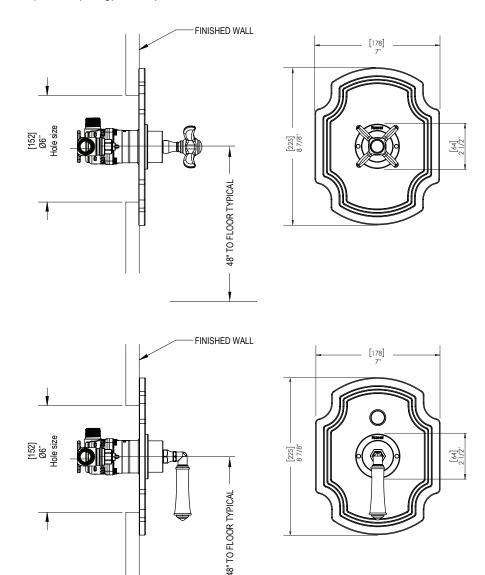

## **ASSEMBLY INSTRUCTION**

4YRVL or C

VALVE ONLY PRESSURE BALANCE WITH STOPS

4YRVL

4YRVC