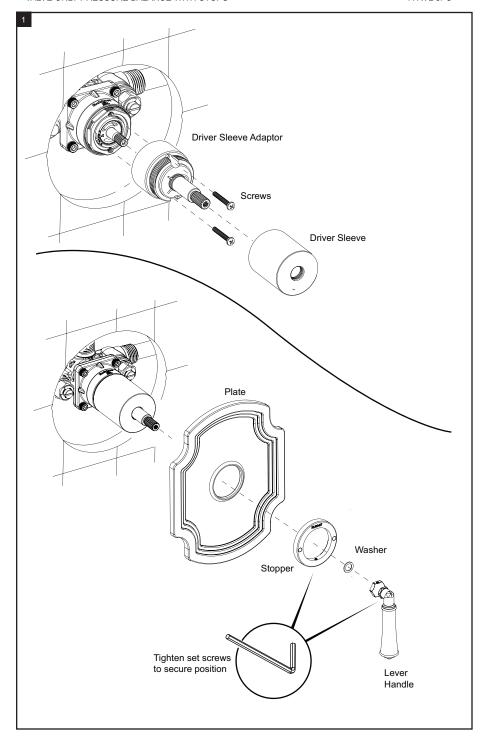

## **ASSEMBLY INSTRUCTION**

4YRVL or C

VALVE ONLY PRESSURE BALANCE WITH STOPS

4YRVL

4YRVC