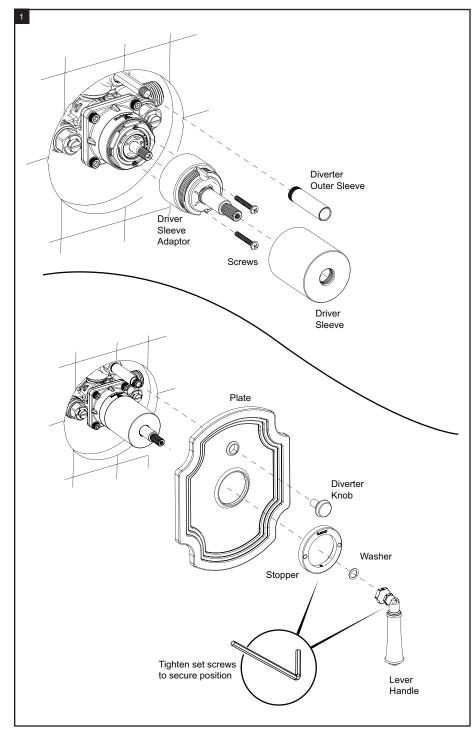

## **ASSEMBLY INSTRUCTION**

2YRVL or C

VALVE ONLY PRESSURE BALANCE WITH DIVERTER & STOPS

2YRVL

2YRVC