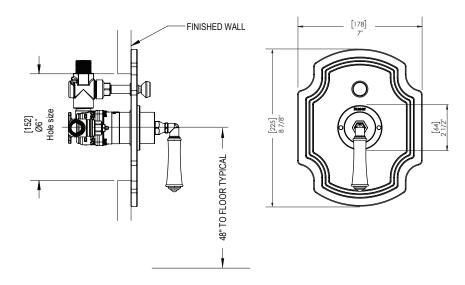

## **ASSEMBLY INSTRUCTION**

2YRVL or C

VALVE ONLY PRESSURE BALANCE WITH DIVERTER & STOPS

2YRVL

2YRVC