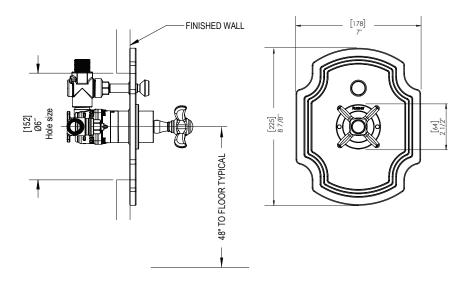

## **ASSEMBLY INSTRUCTION**

2YRVL or C

VALVE ONLY PRESSURE BALANCE WITH DIVERTER & STOPS

2YRVL

2YRVC