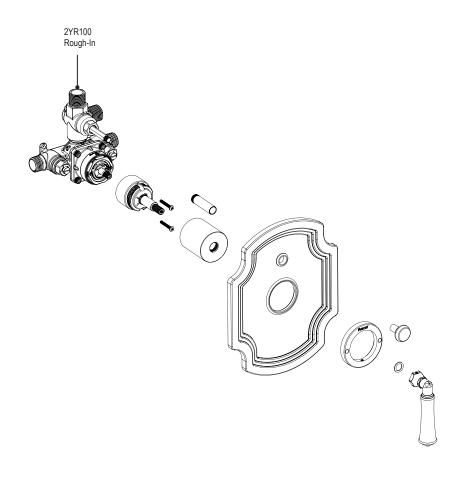

## **ASSEMBLY INSTRUCTION**

2YRVL or C

VALVE ONLY PRESSURE BALANCE WITH DIVERTER & STOPS

2YRVL

2YRVC