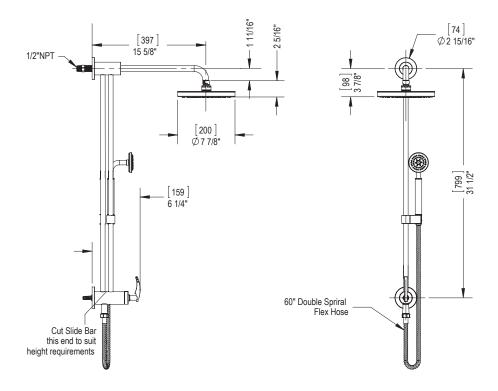

### 4ULA2

30" Slide Bar with Fixed Shower Head, Adjustable Hand Held Shower & Diverter

**4ULA2** 

#### FEATURES:

- Brass construction with choice of 21 finishes
- Requires tempered water supply
- Fixed Shower Head & Adjustable Hand Held Shower
- Quarter turn diverter mechanism
- 2.5 gpm @ 60 psi