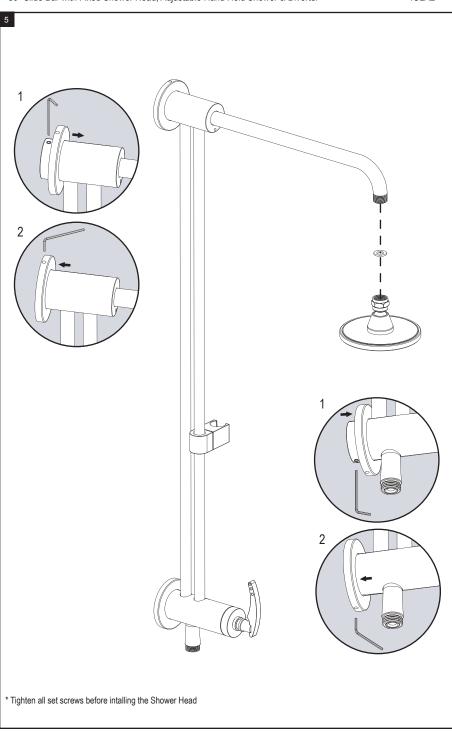

### 4ULA2

30" Slide Bar with Fixed Shower Head, Adjustable Hand Held Shower & Diverter

**4ULA2** 