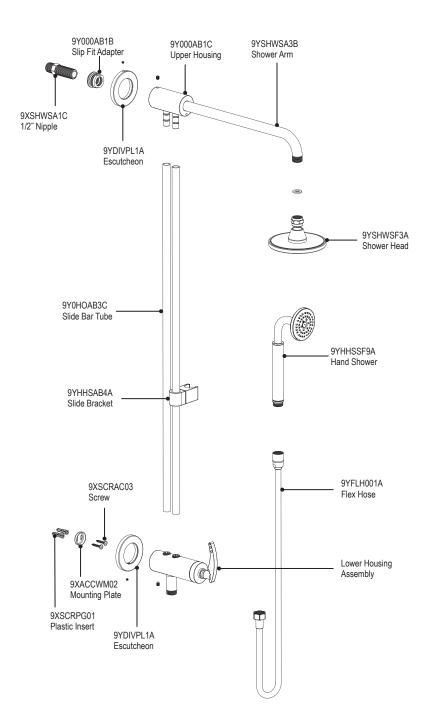

### 4ULA2

30" Slide Bar with Fixed Shower Head, Adjustable Hand Held Shower & Diverter

**4ULA2** 

#### FEATURES:

- Brass construction with choice of 21 finishes
- Requires tempered water supply
- Fixed Shower Head & Adjustable Hand Held Shower
- Quarter turn diverter mechanism
- 2.5 gpm @ 60 psi