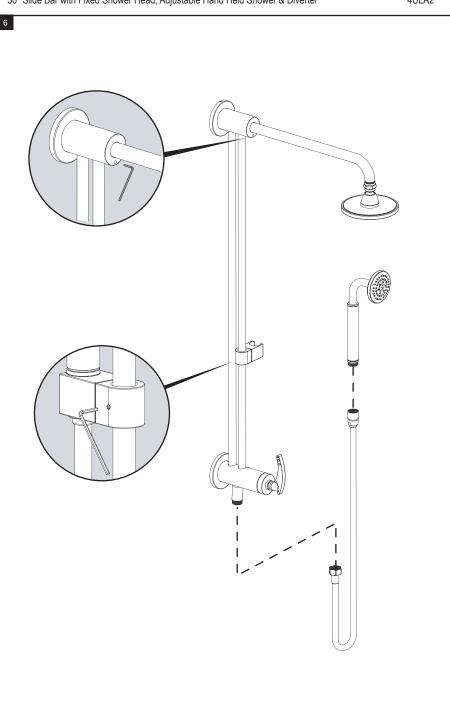

### 4ULA2

30" Slide Bar with Fixed Shower Head, Adjustable Hand Held Shower & Diverter

**4ULA2** 