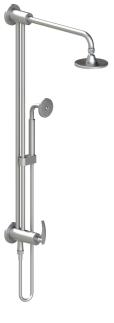

### 4ULA2

30" Slide Bar with Fixed Shower Head, Adjustable Hand Held Shower & Diverter

**4ULA2** 

#### FEATURES:

- Brass construction with choice of 21 finishes
- Requires tempered water supply
- Fixed Shower Head & Adjustable Hand Held Shower
- Quarter turn diverter mechanism
- 2.5 gpm @ 60 psi