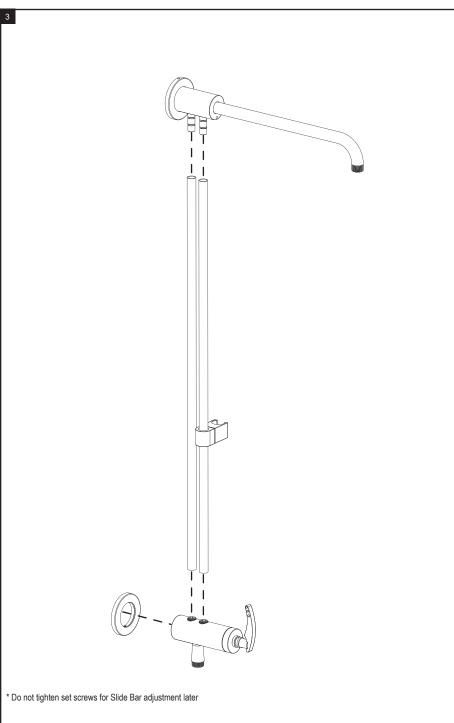

#### **REMOVAL OF FAUCET:**

Always turn the water supply off before removing the existing faucet or disassembling a valve. Open both faucet handles to relieve water pressure and to ensure that the water has been successfully turned off.