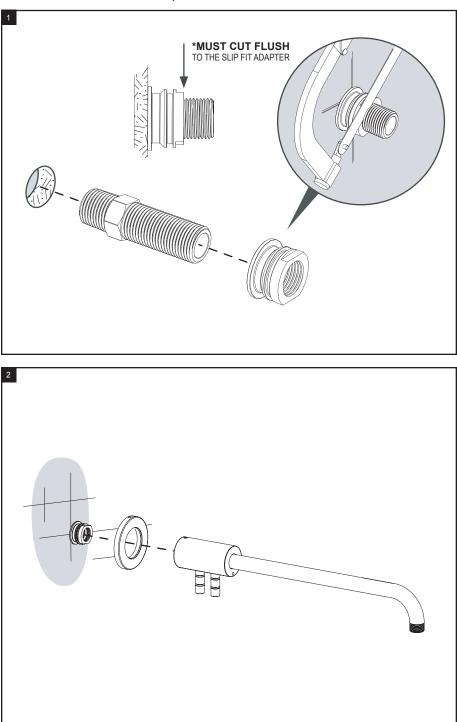

#### **REMOVAL OF FAUCET:**

Always turn the water supply off before removing the existing faucet or disassembling a valve. Open both faucet handles to relieve water pressure and to ensure that the water has been successfully turned off.