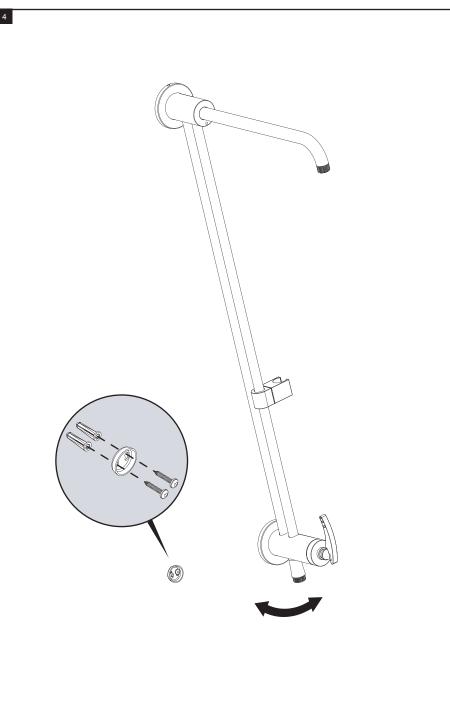

### 4ULA2

30" Slide Bar with Fixed Shower Head, Adjustable Hand Held Shower & Diverter

**4ULA2** 