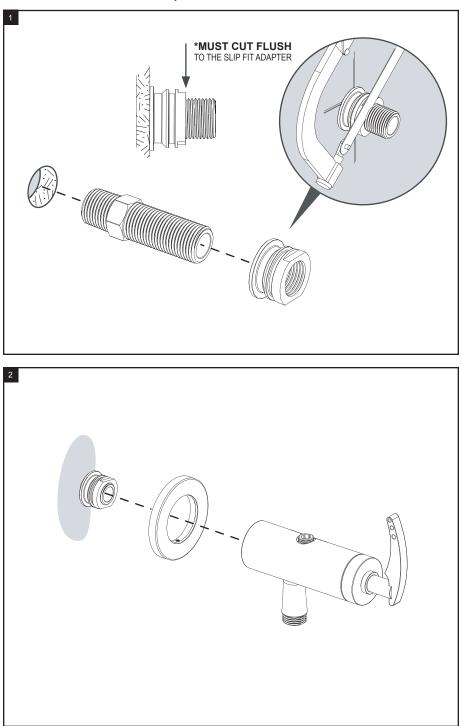

#### **REMOVAL OF FAUCET:**

Always turn the water supply off before removing the existing faucet or disassembling a valve. Open both faucet handles to relieve water pressure and to ensure that the water has been successfully turned off.