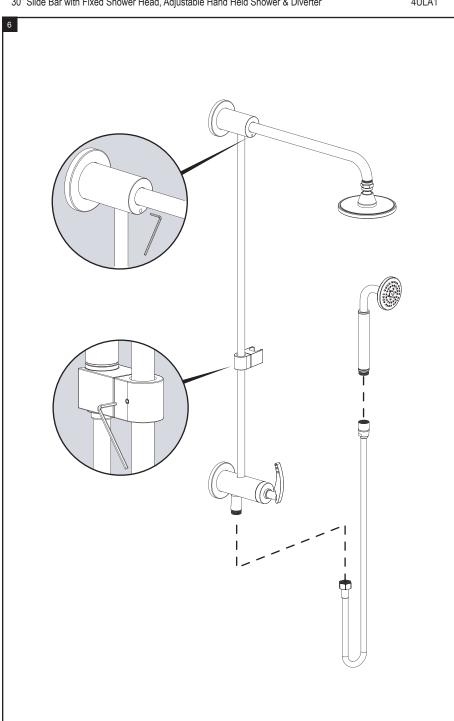

# **ASSEMBLY INSTRUCTION**

4ULA1

30" Slide Bar with Fixed Shower Head, Adjustable Hand Held Shower & Diverter

**4ULA1** 