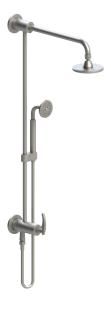

# **ASSEMBLY INSTRUCTION**

4ULA1

30" Slide Bar with Fixed Shower Head, Adjustable Hand Held Shower & Diverter

**4ULA1** 

#### FEATURES:

- Brass construction with choice of 21 finishes
- Requires tempered water supply
- Fixed Shower Head & Adjustable Hand Held Shower
- Quarter turn diverter mechanism
- 2.5 gpm @ 60 psi