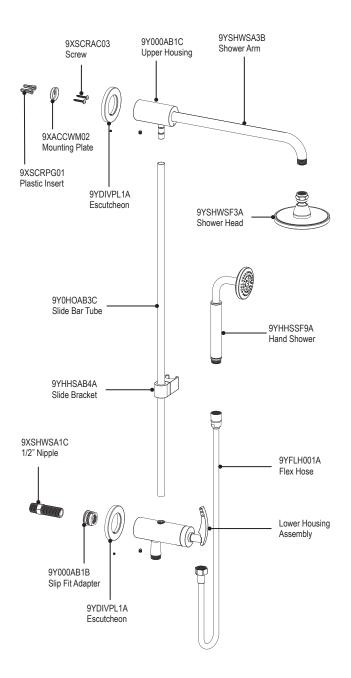

# **ASSEMBLY INSTRUCTION**

4ULA1

30" Slide Bar with Fixed Shower Head, Adjustable Hand Held Shower & Diverter

**4ULA1** 

#### FEATURES:

- Brass construction with choice of 21 finishes
- Requires tempered water supply
- Fixed Shower Head & Adjustable Hand Held Shower
- Quarter turn diverter mechanism
- 2.5 gpm @ 60 psi