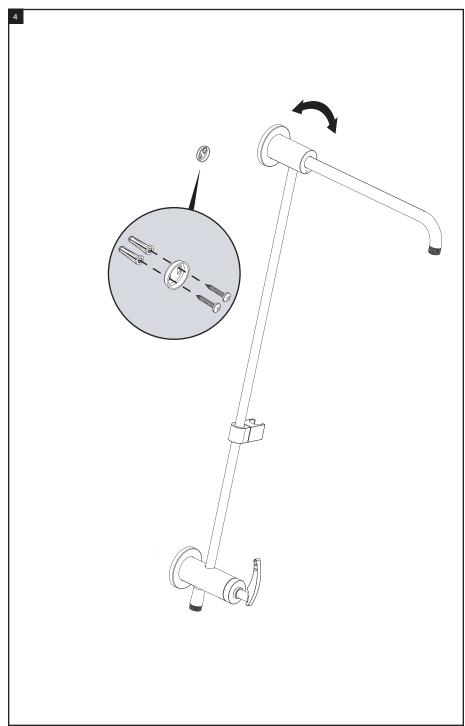

# **ASSEMBLY INSTRUCTION**

4ULA1

30" Slide Bar with Fixed Shower Head, Adjustable Hand Held Shower & Diverter

**4ULA1** 