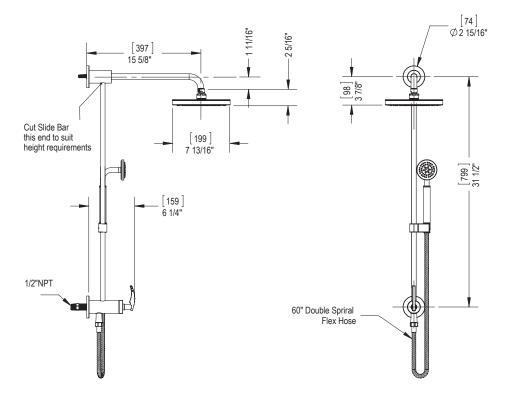

#### FEATURES:

- Brass construction with choice of 21 finishes
- Requires tempered water supply
- Fixed Shower Head & Adjustable Hand Held Shower
- Quarter turn diverter mechanism
- 2.5 gpm @ 60 psi