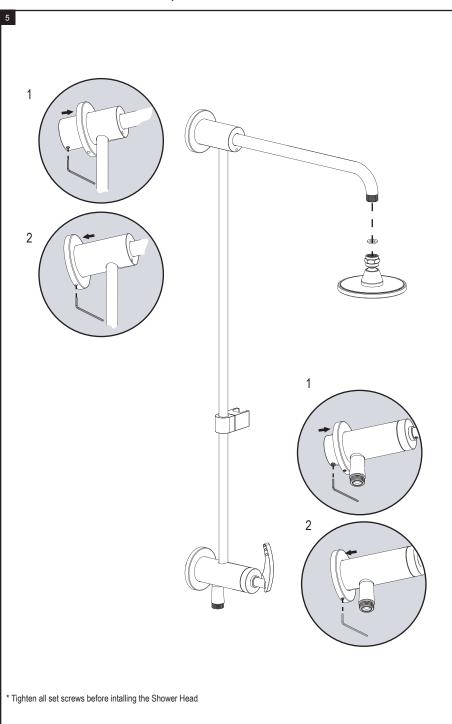

# **ASSEMBLY INSTRUCTION**

4ULA1

30" Slide Bar with Fixed Shower Head, Adjustable Hand Held Shower & Diverter

**4ULA1** 