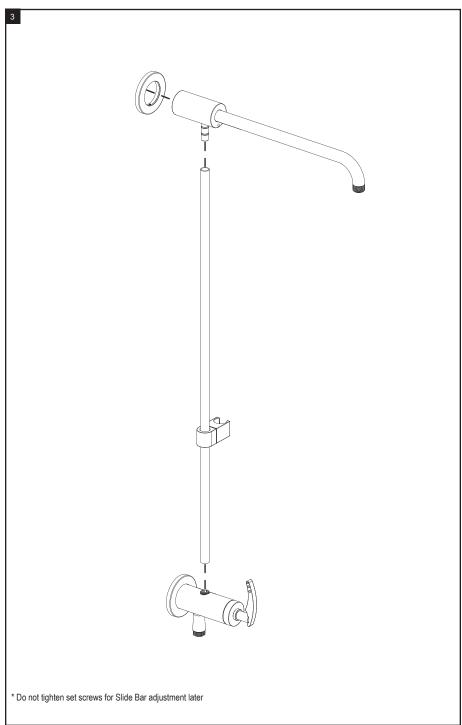

#### **REMOVAL OF FAUCET:**

Always turn the water supply off before removing the existing faucet or disassembling a valve. Open both faucet handles to relieve water pressure and to ensure that the water has been successfully turned off.