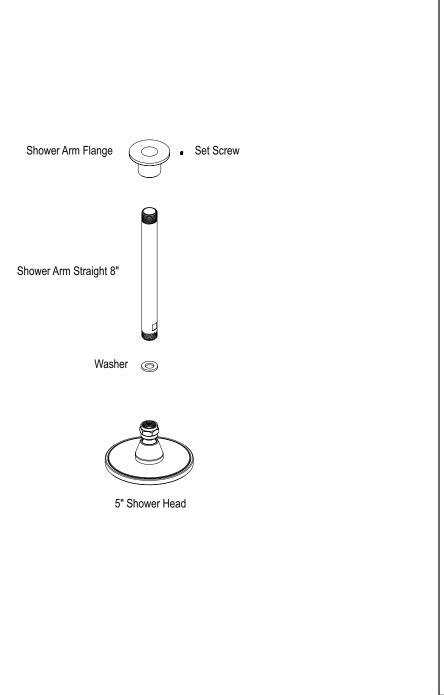

# THE **Rubinet** FAUCET COMPANY

**ASSEMBLY INSTRUCTION** 

4F208

5" SHOWER HEAD WITH CEILING MOUNT SHOWER ARM & FLANGE

4F208

### 5" SHOWER HEAD WITH CEILING MOUNT SHOWER ARM & FLANGE