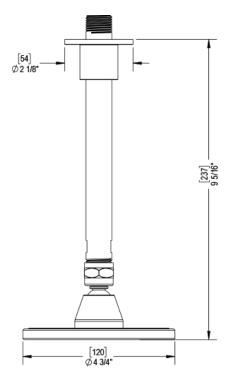

# THE **Rubinet** FAUCET COMPANY

**ASSEMBLY INSTRUCTION** 

4F208

5" SHOWER HEAD WITH CEILING MOUNT SHOWER ARM & FLANGE

4F208

### 5" SHOWER HEAD WITH CEILING MOUNT SHOWER ARM & FLANGE

FEATURES: - Brass construction with choice of 22 finishes - 2.2 gpm

180517