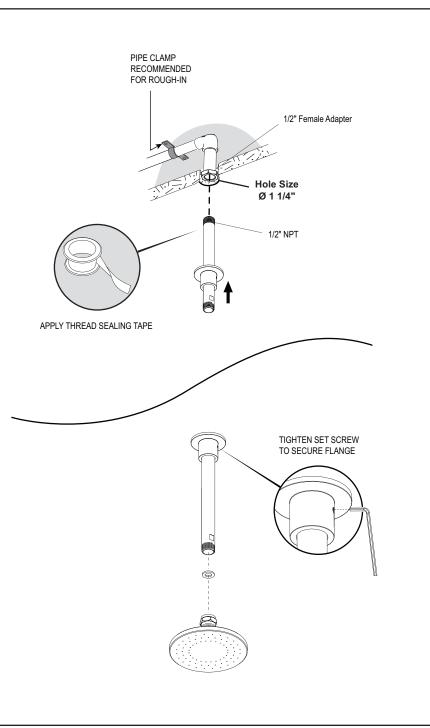

#### REMOVAL OF FIXTURE:

Always turn the water supply off before removing the existing fixture or disassembling a valve. Open all fixture handles to relieve water pressure and to ensure that the water has been successfully turned off.

# THE **Rubinet** FAUCET COMPANY

**ASSEMBLY INSTRUCTION** 

4F208

5" SHOWER HEAD WITH CEILING MOUNT SHOWER ARM & FLANGE

4F208

### 5" SHOWER HEAD WITH CEILING MOUNT SHOWER ARM & FLANGE